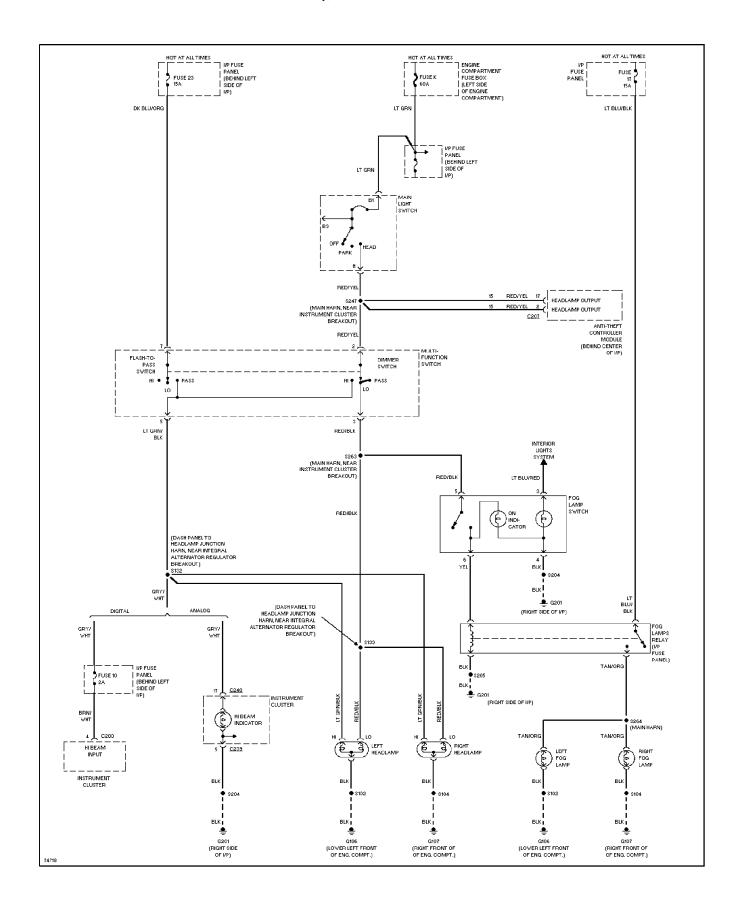

IAGRAMS Back-up Lamps Circuit

1997 Ford Windstar



# SYSTEM WIRING DIAGRAMS Exterior Lamps Circuit

1997 Ford Windstar



## SYSTEM WIRING DIAGRAMS Trailer/Camper Adapter Circuit

1997 Ford Windstar



#### SYSTEM WIRING DIAGRAMS Ground Distribution Circuit (1 of 4)

1997 Ford Windstar



#### **SYSTEM WIRING DIAGRAMS Ground Distribution Circuit (2 of 4)**

1997 Ford Windstar



# **SYSTEM WIRING DIAGRAMS Ground Distribution Circuit (3 of 4)**

1997 Ford Windstar



## **SYSTEM WIRING DIAGRAMS Ground Distribution Circuit (4 of 4)**

1997 Ford Windstar



#### SYSTEM WIRING DIAGRAMS Headlight Circuit, W/ Autolamps

1997 Ford Windstar



#### SYSTEM WIRING DIAGRAMS Headlight Circuit, W/ DRL

1997 Ford Windstar



# **SYSTEM WIRING DIAGRAMS Headlight Circuit, W/O DRL**

1997 Ford Windstar



## SYSTEM WIRING DIAGRAMS Horn Circuit

1997 Ford Windstar



#### SYSTEM WIRING DIAGRAMS Instrument Cluster Circuit, Analog Cluster

1997 Ford Windstar



#### SYSTEM WIRING DIAGRAMS Instrument Cluster Circuit, Digital Cluster (1 of 2)

1997 Ford Windstar



## SYSTEM WIRING DIAGRAMS Instrument Cluster Circuit, Digital Cluster (2 of 2)

1997 Ford Windstar



## SYSTEM WIRING DIAGRAMS Courtesy Lamps Circuit

1997 Ford Windstar



## **SYSTEM WIRING DIAGRAMS Instrument Illumination Circuit**

1997 Ford Windstar



## **SYSTEM WIRING DIAGRAMS Power Distribution Circuit (1 of 4)**

1997 Ford Windstar



#### **SYSTEM WIRING DIAGRAMS Power Distribution Circuit (2 of 4)**

1997 Ford Windstar



## **SYSTEM WIRING DIAGRAMS Power Distribution Circuit (3 of 4)**

1997 Ford Windstar



## **SYSTE