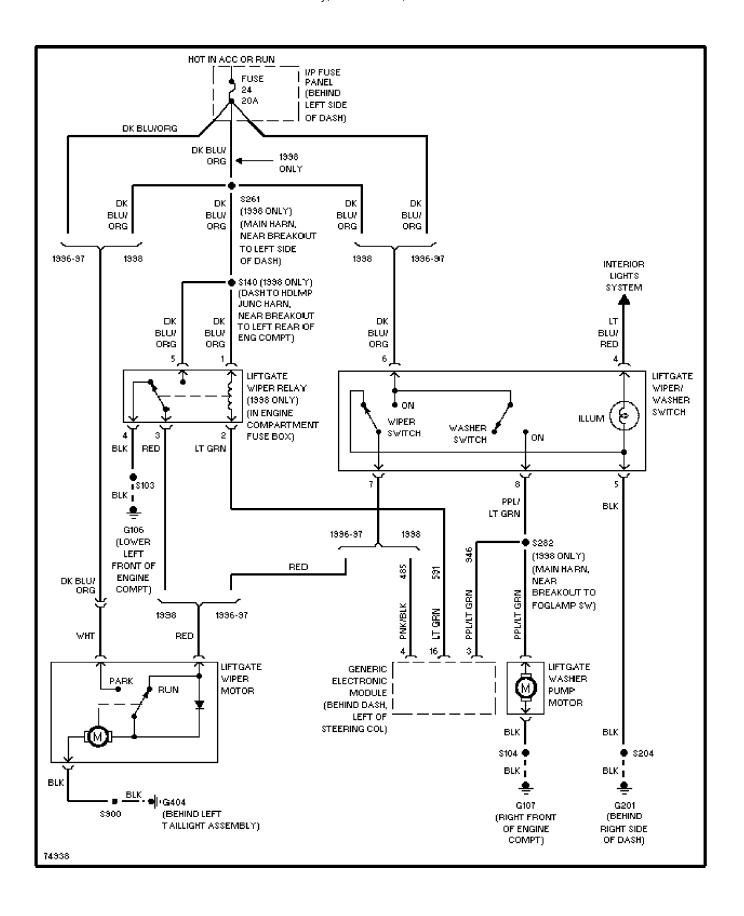

tar



### SYSTEM WIRING DIAGRAMS Driver Power Seat Circuit

1997 Ford Windstar



#### SYSTEM WIRING DIAGRAMS Lumbar Circuit

1997 Ford Windstar



### SYSTEM WIRING DIAGRAMS Power Window Circuit

1997 Ford Windstar



## SYSTEM WIRING DIAGRAMS Shift Interlock Circuit

1997 Ford Windstar



# SYSTEM WIRING DIAGRAMS Charging Circuit

1997 Ford Windstar



# SYSTEM WIRING DIAGRAMS Starting Circuit

1997 Ford Windstar



#### SYSTEM WIRING DIAGRAMS Supplemental Restraint Circuit

1997 Ford Windstar



#### SYSTEM WIRING DIAGRAMS Transmission Circuit

1997 Ford Windstar



# SYSTEM WIRING DIAGRAMS Warning System Circuits

1997 Ford Windstar



## SYSTEM WIRING DIAGRAMS Front Washer/Wiper Circuit

1997 Ford Windstar



#### SYSTEM WIRING DIAGRAMS Rear Washer/Wiper Circuit

1997 Ford Windstar