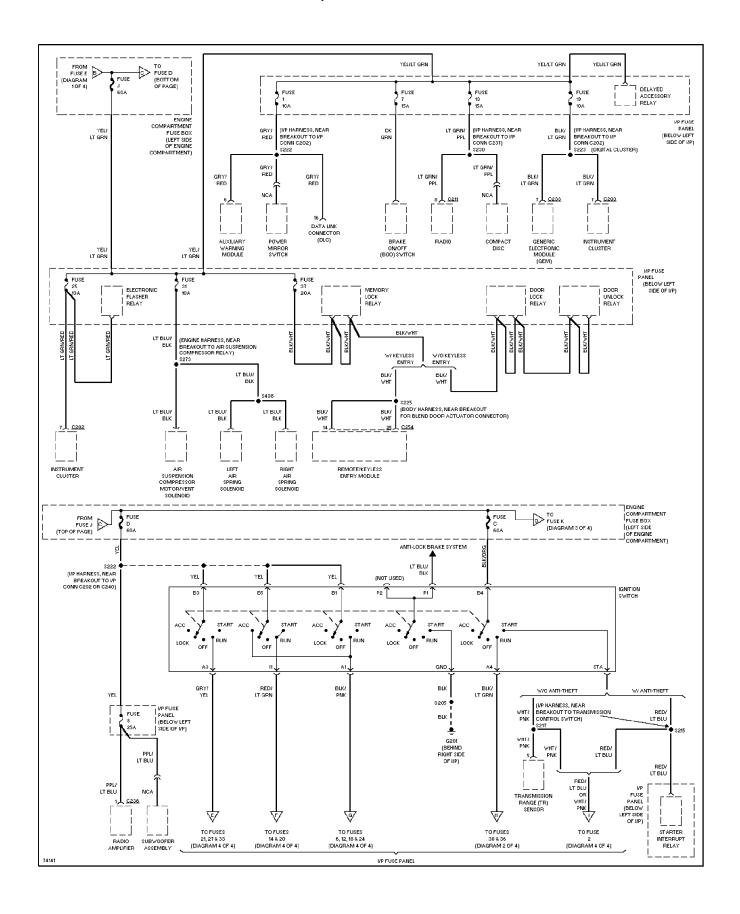

## **SYSTEM WIRING DIAGRAMS Power Distribution Circuit (3 of 4)**

1997 Ford Windstar