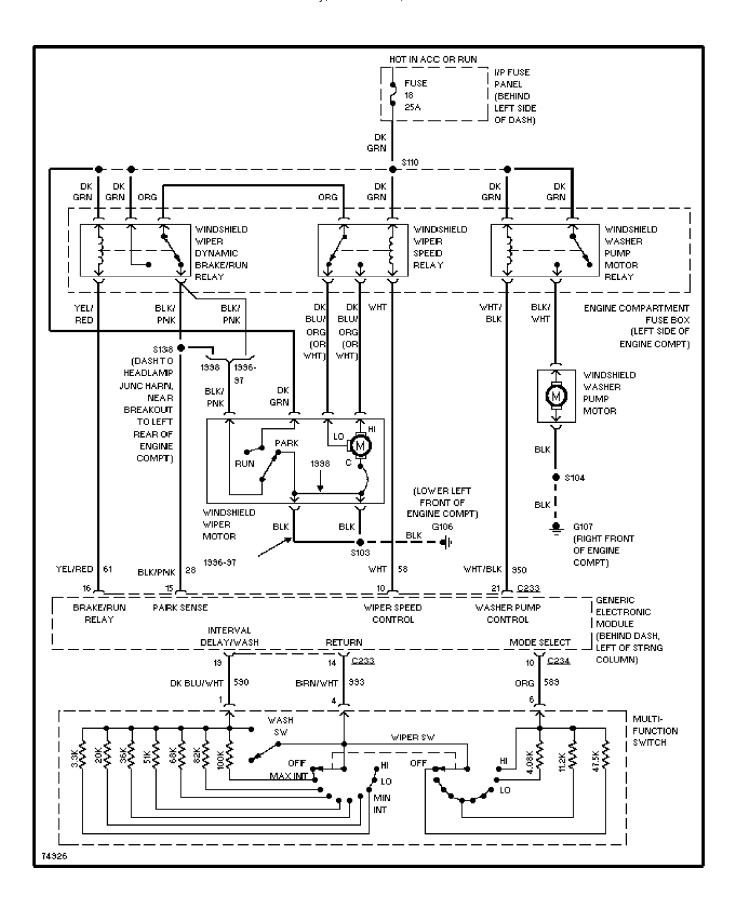

Windstar



### SYSTEM WIRING DIAGRAMS Power Mirror Circuit

1997 Ford Windstar



### SYSTEM WIRING DIAGRAMS Driver Power Seat Circuit

1997 Ford Windstar



#### SYSTEM WIRING DIAGRAMS Lumbar Circuit

1997 Ford Windstar



### SYSTEM WIRING DIAGRAMS Power Window Circuit

1997 Ford Windstar



## SYSTEM WIRING DIAGRAMS Shift Interlock Circuit

1997 Ford Windstar



# SYSTEM WIRING DIAGRAMS Charging Circuit

1997 Ford Windstar



# SYSTEM WIRING DIAGRAMS Starting Circuit

1997 Ford Windstar



#### SYSTEM WIRING DIAGRAMS Supplemental Restraint Circuit

1997 Ford Windstar



#### SYSTEM WIRING DIAGRAMS Transmission Circuit

1997 Ford Windstar



# SYSTEM WIRING DIAGRAMS Warning System Circuits

1997 Ford Windstar



## SYSTEM WIRING DIAGRAMS Front Washer/Wiper Circuit

1997 Ford Windstar



#### SYSTEM WIRING DIAGRAMS Rear Washer/Wiper Circuit

1997 Ford Windstar