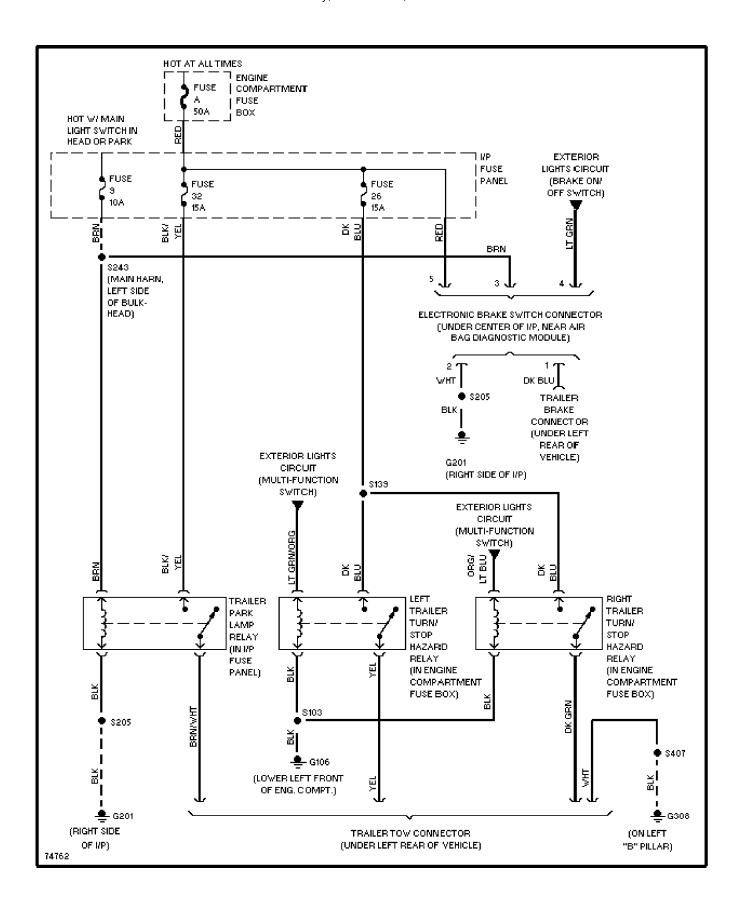

)

1997 Ford Windstar



#### SYSTEM WIRING DIAGRAMS 3.0L, Engine Performance Circuits (3 of 4)

1997 Ford Windstar



#### SYSTEM WIRING DIAGRAMS 3.0L, Engine Performance Circuits (4 of 4)

1997 Ford Windstar



## SYSTEM WIRING DIAGRAMS 3.8L, Engine Performance Circuits (1 of 4)

1997 Ford Windstar



## SYSTEM WIRING DIAGRAMS 3.8L, Engine Performance Circuits (2 of 4)

1997 Ford Windstar



## SYSTEM WIRING DIAGRAMS 3.8L, Engine Performance Circuits (3 of 4)

1997 Ford Windstar



## SYSTEM WIRING DIAGRAMS 3.8L, Engine Performance Circuits (4 of 4)

1997 Ford Windstar



# SYSTEM WIRING DIAGRAMS Back-up Lamps Circuit

1997 Ford Windstar



# SYSTEM WIRING DIAGRAMS Exterior Lamps Circuit

1997 Ford Windstar



## SYSTEM WIRING DIAGRAMS Trailer/Camper Adapter Circuit

1997 Ford Windstar



#### SYSTEM WIRING DIAGRAMS Ground Distribution Circuit (1 of 4)

1997 Ford Windstar



#### **SYSTEM WIRING DIAGRAMS Ground Distribution Circuit (2 of 4)**

1997 Ford Windstar



# **SYSTEM WIRING DIAGRAMS Ground Distribution Circuit (3 of 4)**

1997 Ford Windstar



## **SYSTEM WIRING DIAGRAMS Ground Distribution Circuit (4 of 4)**

1997 Ford Windstar



#### SYSTEM WIRING DIAGRAMS Headlight Circuit, W/ Autolamps

1997 Ford Windstar



#### SYSTEM WIRING DIAGRAMS Headlight Circuit, W/ DRL

1997 Ford Windstar



# **SYSTEM WIRING DIAGRAMS Headlight Circuit, W/O DRL**

1997 Ford Windstar



## SYSTEM WIRING DIAGRAMS Horn Circuit

1997 Ford Windstar



#### SYSTEM WIRING DIAGRAMS Instrument Cluster Circuit, Analog Cluster

1997 Ford Windstar



#### SYSTEM WIRING DIAGRAMS Instrument Clust