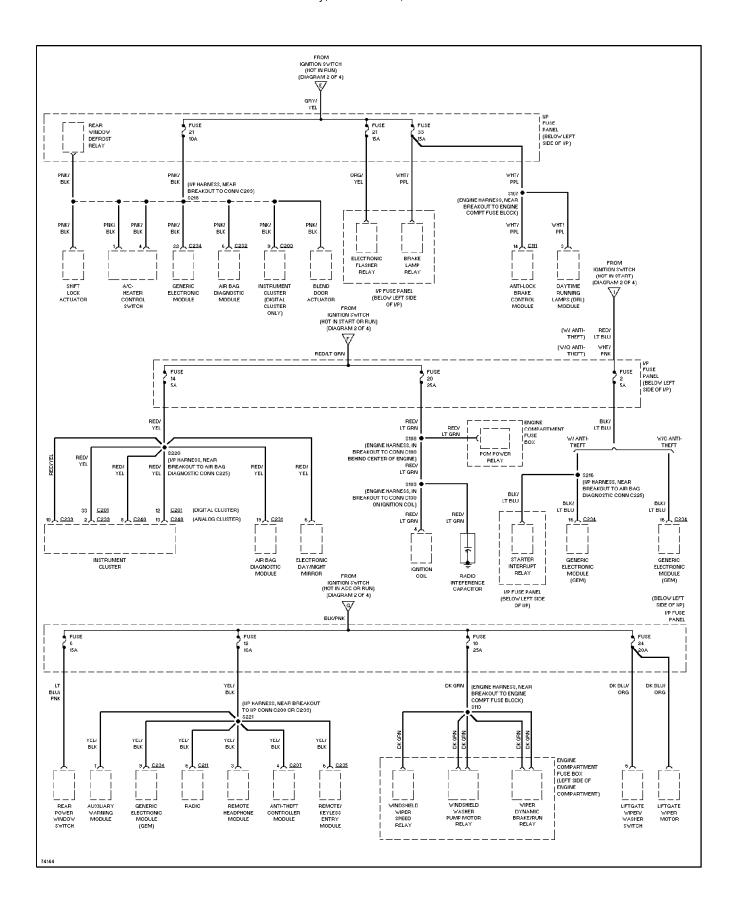

#### SYSTEM WIRING DIAGRAMS Ground Distribution Circuit (1 of 4)

1997 Ford Windstar

#### **SYSTEM WIRING DIAGRAMS Ground Distribution Circuit (2 of 4)**

1997 Ford Windstar

# **SYSTEM WIRING DIAGRAMS Ground Distribution Circuit (3 of 4)**

1997 Ford Windstar

## **SYSTEM WIRING DIAGRAMS Ground Distribution Circuit (4 of 4)**

1997 Ford Windstar