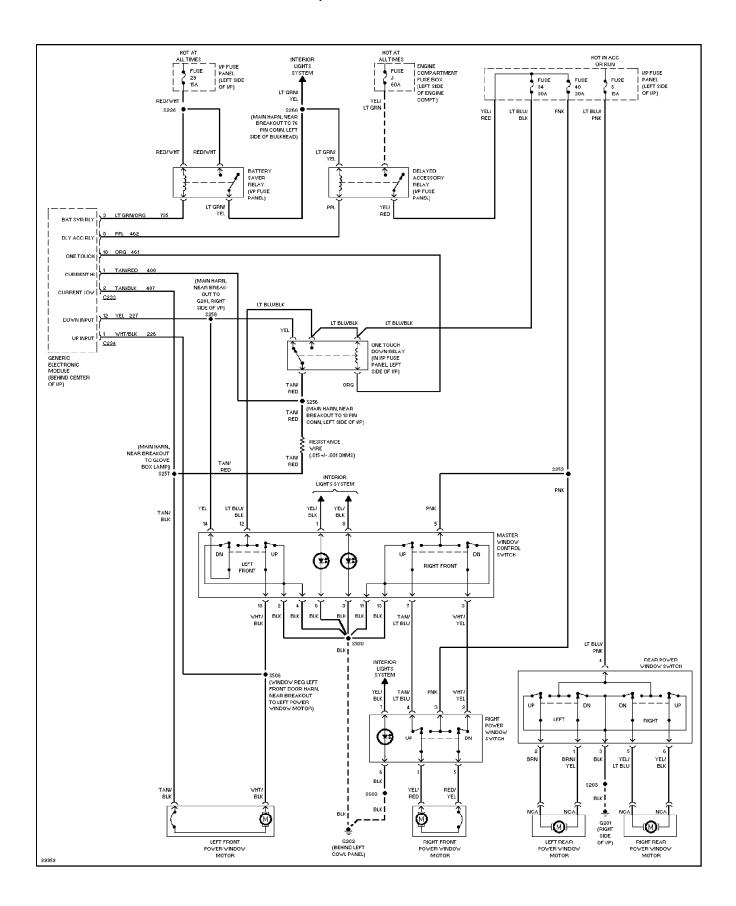

f 4)**

1997 Ford Windstar



#### **SYSTEM WIRING DIAGRAMS Power Distribution Circuit (2 of 4)**

1997 Ford Windstar



## **SYSTEM WIRING DIAGRAMS Power Distribution Circuit (3 of 4)**

1997 Ford Windstar



## **SYSTEM WIRING DIAGRAMS Power Distribution Circuit (4 of 4)**

1997 Ford Windstar



## SYSTEM WIRING DIAGRAMS Door Lock Circuit

1997 Ford Windstar



#### SYSTEM WIRING DIAGRAMS Keyless Entry Circuit

1997 Ford Windstar



#### SYSTEM WIRING DIAGRAMS Photochromic Mirror Circuit

1997 Ford Windstar



### SYSTEM WIRING DIAGRAMS Power Mirror Circuit

1997 Ford Windstar



### SYSTEM WIRING DIAGRAMS Driver Power Seat Circuit

1997 Ford Windstar



#### SYSTEM WIRING DIAGRAMS Lumbar Circuit

1997 Ford Windstar



### SYSTEM WIRING DIAGRAMS Power Window Circuit

1997 Ford Windstar



## SYSTEM WIRING DIAGRAMS Shift Interlock Circuit

1997 Ford Windstar



# SYSTEM WIRING DIAGRAMS Charging Circuit

1997 Ford Windstar



# SYSTEM WIRING DIAGRAMS Starting Circuit

1997 Ford Windstar



#### SYSTEM WIRING DIAGRAMS Supplemental Restraint Circuit

1997 Ford Windstar



#### SYSTEM WIRING DIAGRAMS Transmission Circuit

1997 Ford Windstar



# SYSTEM WIRING DIAGRAMS Warning System Circuits

1997 Ford Windstar



## SYSTEM WIRING DIAGRAMS Front Washer/Wiper Circuit

1997 Ford Windstar



#### SYSTEM WIRING DIAGRAMS Rear Washer/Wiper Circuit

1997 Ford Windstar