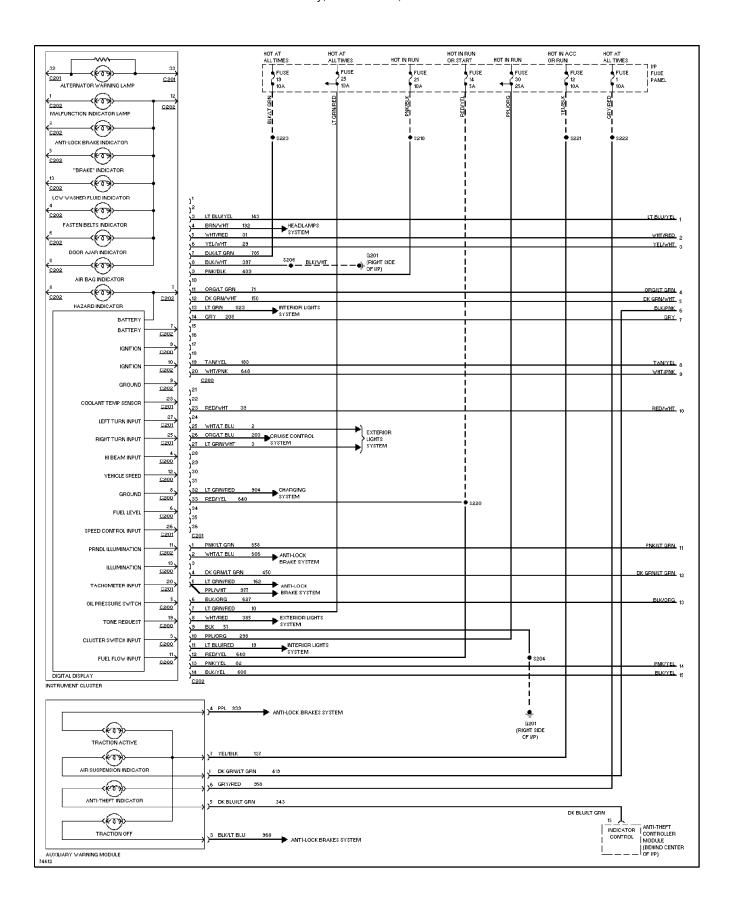

## SYSTEM WIRING DIAGRAMS Instrument Cluster Circuit, Digital Cluster (2 of 2)

1997 Ford Windstar