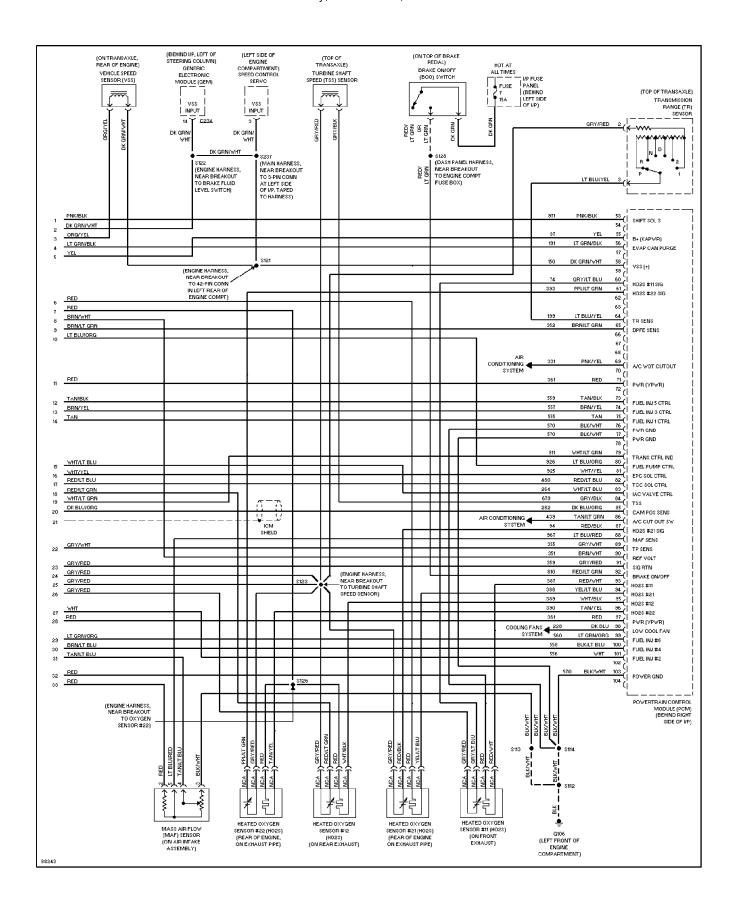

## SYSTEM WIRING DIAGRAMS 3.8L, Engine Performance Circuits (1 of 4)

1997 Ford Windstar