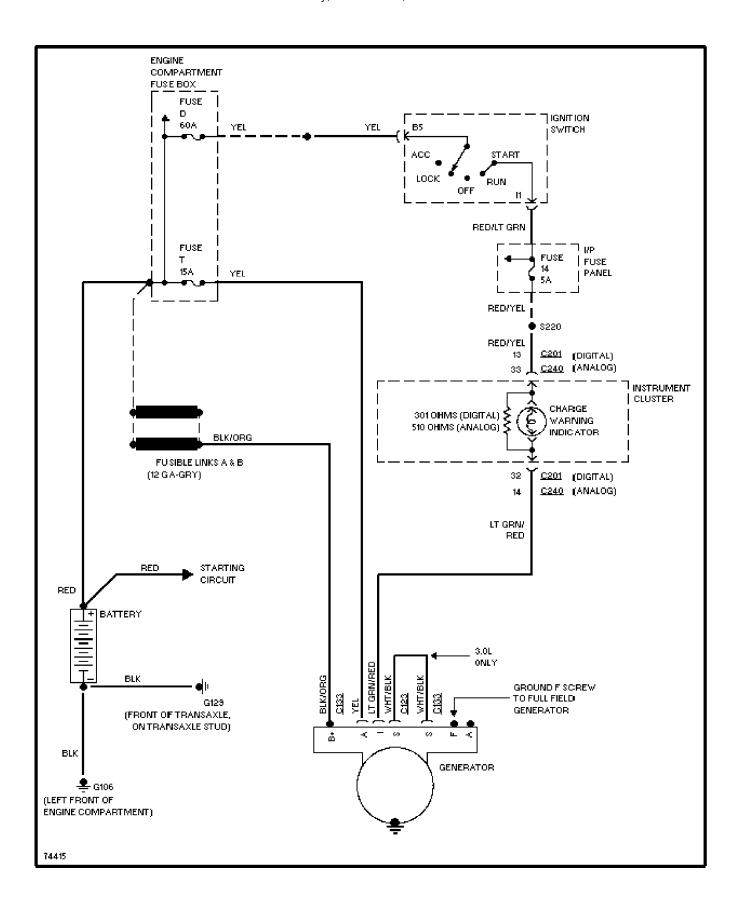

G DIAGRAMS Power Distribution Circuit (3 of 4)**

1997 Ford Windstar



## **SYSTEM WIRING DIAGRAMS Power Distribution Circuit (4 of 4)**

1997 Ford Windstar



## SYSTEM WIRING DIAGRAMS Door Lock Circuit

1997 Ford Windstar



#### SYSTEM WIRING DIAGRAMS Keyless Entry Circuit

1997 Ford Windstar



#### SYSTEM WIRING DIAGRAMS Photochromic Mirror Circuit

1997 Ford Windstar



### SYSTEM WIRING DIAGRAMS Power Mirror Circuit

1997 Ford Windstar



### SYSTEM WIRING DIAGRAMS Driver Power Seat Circuit

1997 Ford Windstar



#### SYSTEM WIRING DIAGRAMS Lumbar Circuit

1997 Ford Windstar



### SYSTEM WIRING DIAGRAMS Power Window Circuit

1997 Ford Windstar



## SYSTEM WIRING DIAGRAMS Shift Interlock Circuit

1997 Ford Windstar



# SYSTEM WIRING DIAGRAMS Charging Circuit

1997 Ford Windstar



# SYSTEM WIRING DIAGRAMS Starting Circuit

1997 Ford Windstar



#### SYSTEM WIRING DIAGRAMS Supplemental Restraint Circuit

1997 Ford Windstar



#### SYSTEM WIRING DIAGRAMS Transmission Circuit

1997 Ford Windstar



# SYSTEM WIRING DIAGRAMS Warning System Circuits

1997 Ford Windstar



## SYSTEM WIRING DIAGRAMS Front Washer/Wiper Circuit

1997 Ford Windstar



#### SYSTEM WIRING DIAGRAMS Rear Washer/Wiper Circuit

1997 Ford Windstar