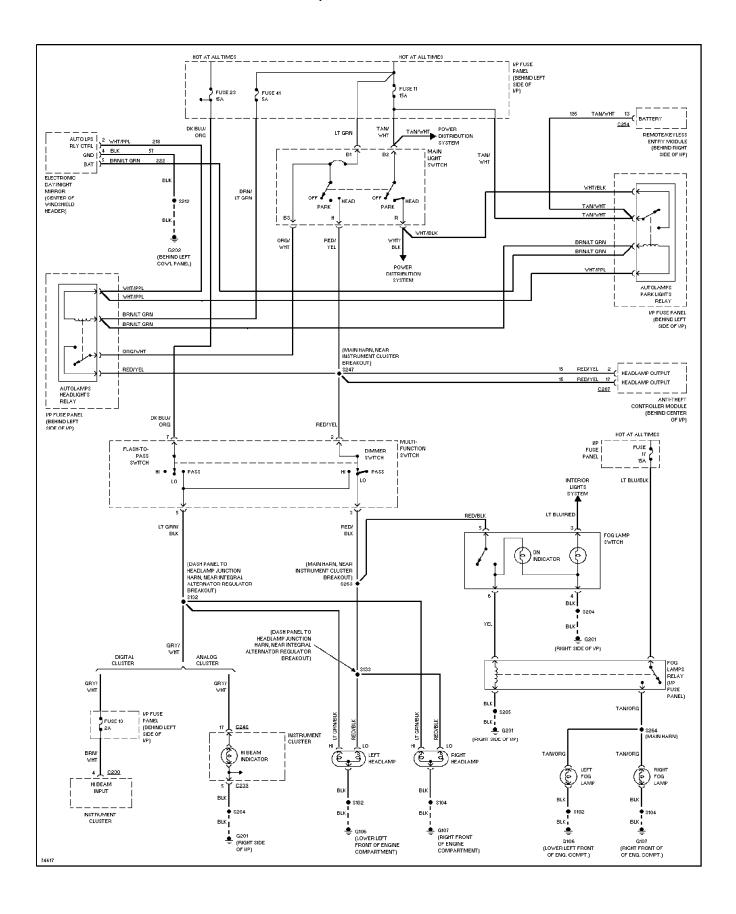

mance Circuits (3 of 4)

1997 Ford Windstar



## SYSTEM WIRING DIAGRAMS 3.8L, Engine Performance Circuits (4 of 4)

1997 Ford Windstar



# SYSTEM WIRING DIAGRAMS Back-up Lamps Circuit

1997 Ford Windstar



# SYSTEM WIRING DIAGRAMS Exterior Lamps Circuit

1997 Ford Windstar



## SYSTEM WIRING DIAGRAMS Trailer/Camper Adapter Circuit

1997 Ford Windstar



#### SYSTEM WIRING DIAGRAMS Ground Distribution Circuit (1 of 4)

1997 Ford Windstar



#### **SYSTEM WIRING DIAGRAMS Ground Distribution Circuit (2 of 4)**

1997 Ford Windstar



# **SYSTEM WIRING DIAGRAMS Ground Distribution Circuit (3 of 4)**

1997 Ford Windstar



## **SYSTEM WIRING DIAGRAMS Ground Distribution Circuit (4 of 4)**

1997 Ford Windstar



#### SYSTEM WIRING DIAGRAMS Headlight Circuit, W/ Autolamps

1997 Ford Windstar



#### SYSTEM WIRING DIAGRAMS Headlight Circuit, W/ DRL

1997 Ford Windstar



# **SYSTEM WIRING DIAGRAMS Headlight Circuit, W/O DRL**

1997 Ford Windstar



## SYSTEM WIRING DIAGRAMS Horn Circuit

1997 Ford Windstar



#### SYSTEM WIRING DIAGRAMS Instrument Cluster Circuit, Analog Cluster

1997 Ford Windstar



#### SYSTEM WIRING DIAGRAMS Instrument Cluster Circuit, Digital Cluster (1 of 2)

1997 Ford Windstar



## SYSTEM WIRING DIAGRAMS Instrument Cluster Circuit, Digital Cluster (2 of 2)

1997 Ford Windstar



## SYSTEM WIRING DIAGRAMS Courtesy Lamps Circuit

1997 Ford Windstar



## **SYSTEM WIRING DIAGRAMS Instrument Illumination Circuit**

1997 Ford Windstar



## **SYSTEM WIRING DIAGRAMS Power Distribution Circuit (1 of 4)**

1997 Ford Windstar



#### **SYSTEM WIRING DIAGRAMS Powe