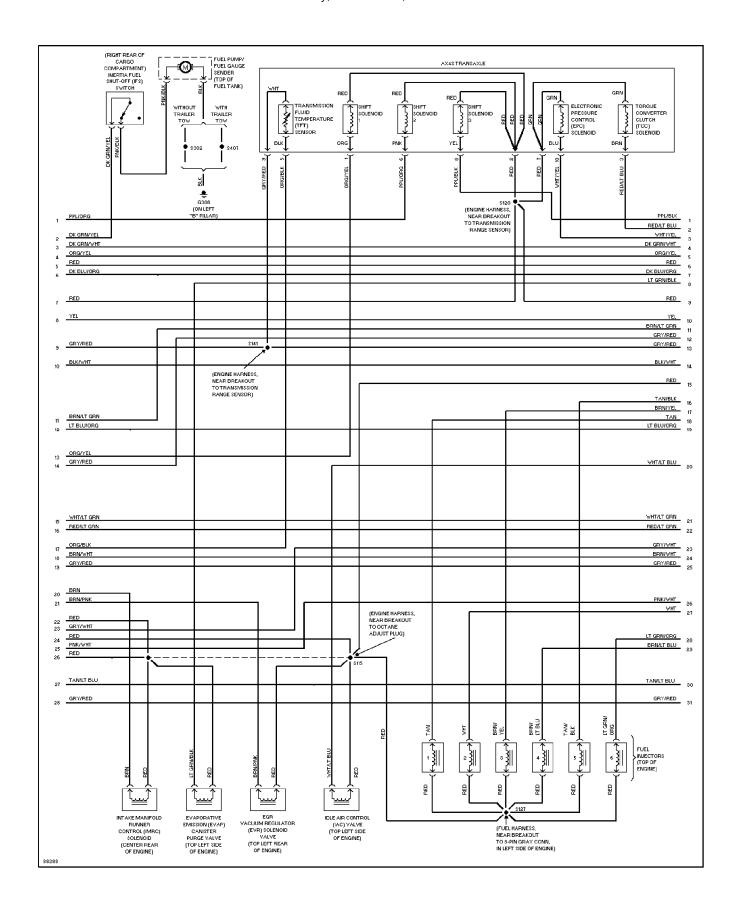

## SYSTEM WIRING DIAGRAMS 3.8L, Engine Performance Circuits (4 of 4)

1997 Ford Windstar