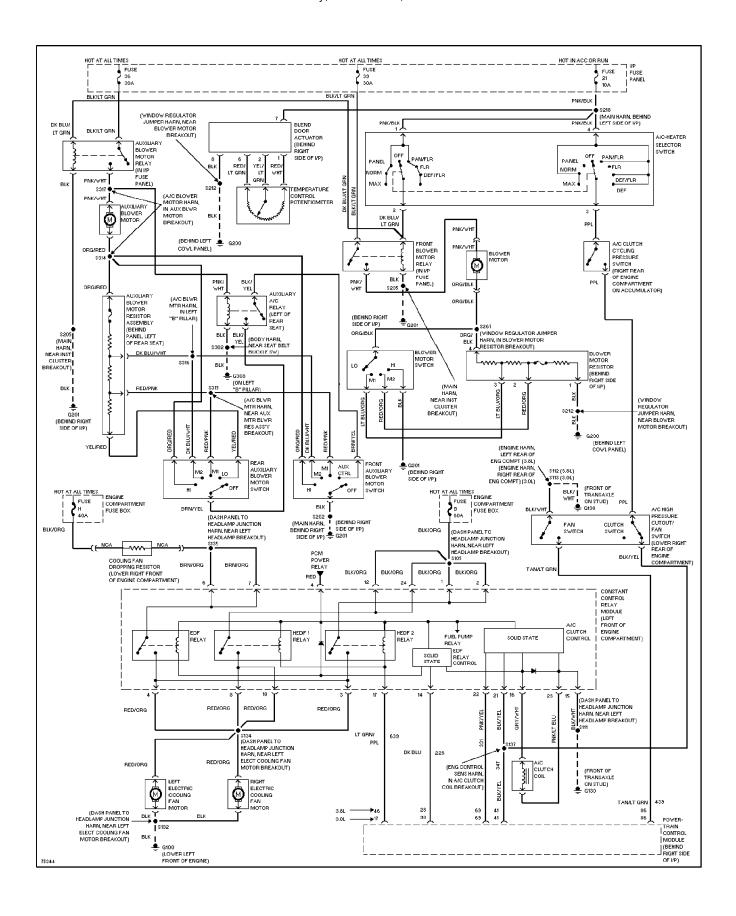

## SYSTEM WIRING DIAGRAMS Air Conditioning Circuits

1997 Ford Windstar



#### SYSTEM WIRING DIAGRAMS Anti-lock Brake Circuits

1997 Ford Windstar



## SYSTEM WIRING DIAGRAMS Anti-theft Circuit

1997 Ford Windstar



## SYSTEM WIRING DIAGRAMS Body Computer Circuits

1997 Ford Windstar



# SYSTEM WIRING DIAGRAMS Computer Data Lines

1997 Ford Windstar



# SYSTEM WIRING DIAGRAMS Cooling Fan Circuit

1997 Ford Windstar



#### SYSTEM WIRING DIAGRAMS Cruise Control Circuit

1997 Ford Windstar



# SYSTEM WIRING DIAGRAMS Defogger Circuit

1997 Ford Windstar



#### **SYSTEM WIRING DIAGRAMS Electronic Suspension Circuit**

1997 Ford Windstar



#### SYSTEM WIRING DIAGRAMS 3.0L, Engine Performance Circuits (1 of 4)

1997 Ford Windstar



## SYSTEM WIRING DIAGRAMS 3.0L, Engine Performance Circuits (2 of 4)

1997 Ford Windstar



#### SYSTEM WIRING DIAGRAMS 3.0L, En