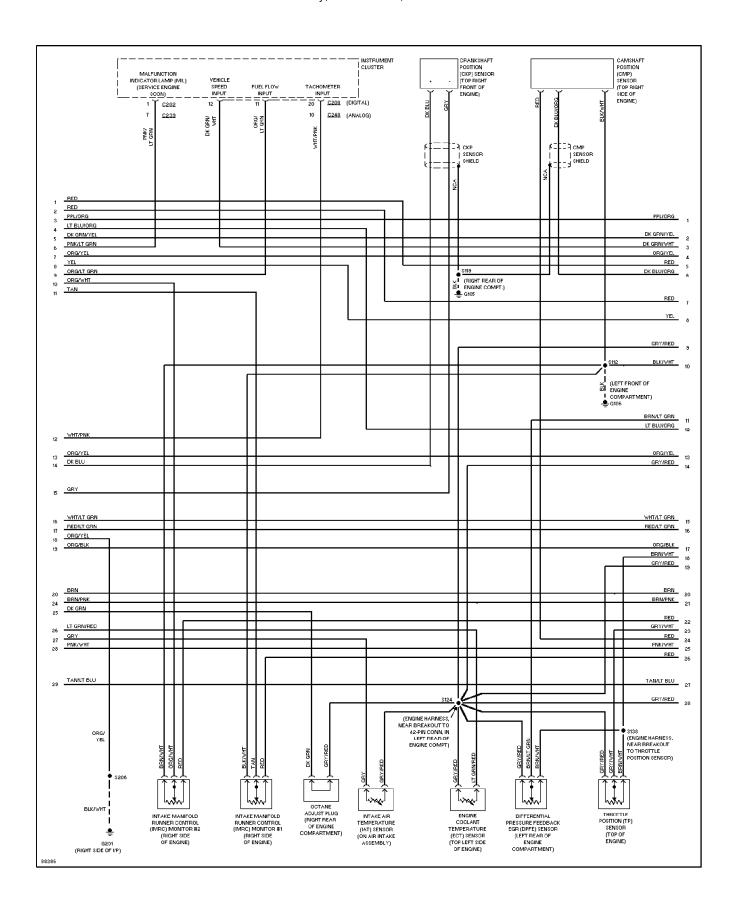

## SYSTEM WIRING DIAGRAMS 3.8L, Engine Performance Circuits (3 of 4)

1997 Ford Windstar