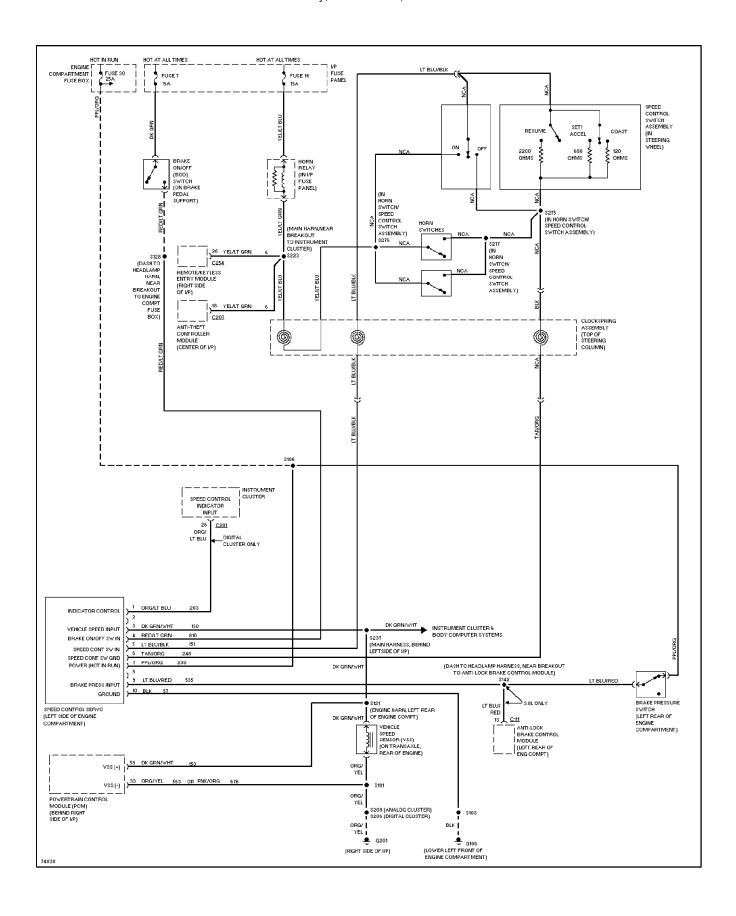

## SYSTEM WIRING DIAGRAMS Air Conditioning Circuits

1997 Ford Windstar



#### SYSTEM WIRING DIAGRAMS Anti-lock Brake Circuits

1997 Ford Windstar



## SYSTEM WIRING DIAGRAMS Anti-theft Circuit

1997 Ford Windstar



## SYSTEM WIRING DIAGRAMS Body Computer Circuits

1997 Ford Windstar



# SYSTEM WIRING DIAGRAMS Computer Data Lines

1997 Ford Windstar



# SYSTEM WIRING DIAGRAMS Cooling Fan Circuit

1997 Ford Windstar



#### SYSTEM WIRING DIAGRAMS Cruise Control Circuit

1997 Ford Windstar



# SYSTEM WIRING DIAGRAMS Defogger Circuit

1997 Ford Windstar



#### **SYSTEM WIRING DIAGRAMS Electronic Suspension Circuit**

1997 Ford Windstar



#### SYSTEM WIRING DIAGRAMS 3.0L, Engine Performance Circuits (1 of 4)

1997 Ford Windstar



## SYSTEM WIRING DIAGRAMS 3.0L, Engine Performance Circuits (2 of 4)

1997 Ford Windstar



#### SYSTEM WIRING DIAGRAMS 3.0L, Engine Performance Circuits (3 of 4)

1997 Ford Windstar



#### SYSTEM WIRING DIAGRAMS 3.0L, Engine Performance Circuits (4 of 4)

1997 Ford Windstar



## SYSTEM WIRING DIAGRAMS 3.8L, Engine Performance Circuits (1 of 4)

1997 Ford Windstar



## SYSTEM WIRING DIAGRAMS 3.8L, Engine Performance Circuits (2 of 4)

1997 Ford Windstar



## SYSTEM WIRING DIAGRAMS 3.8L, Engine Performance Circuits (3 of 4)

1997 Ford Windstar