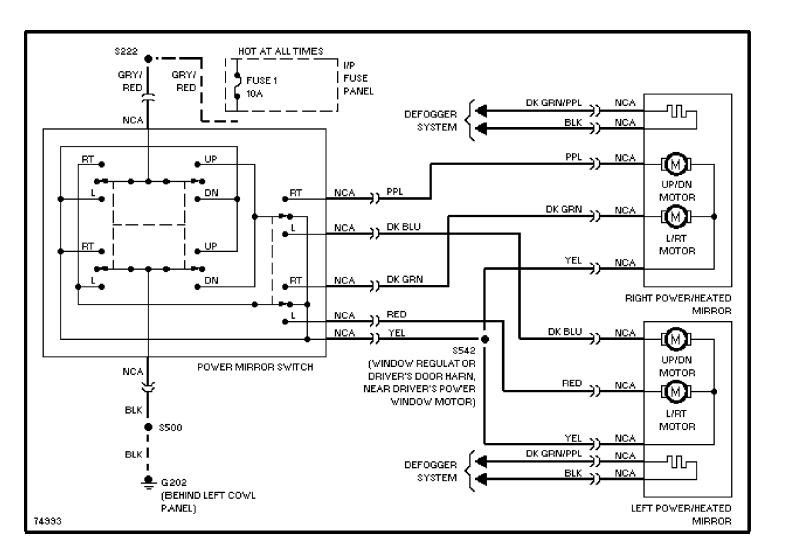

SYSTEM WIRING DIAGRAMS Courtesy Lamps Circuit

1997 Ford Windstar



## **SYSTEM WIRING DIAGRAMS Instrument Illumination Circuit**

1997 Ford Windstar



## **SYSTEM WIRING DIAGRAMS Power Distribution Circuit (1 of 4)**

1997 Ford Windstar



#### **SYSTEM WIRING DIAGRAMS Power Distribution Circuit (2 of 4)**

1997 Ford Windstar



## **SYSTEM WIRING DIAGRAMS Power Distribution Circuit (3 of 4)**

1997 Ford Windstar



## **SYSTEM WIRING DIAGRAMS Power Distribution Circuit (4 of 4)**

1997 Ford Windstar



## SYSTEM WIRING DIAGRAMS Door Lock Circuit

1997 Ford Windstar



#### SYSTEM WIRING DIAGRAMS Keyless Entry Circuit

1997 Ford Windstar



#### SYSTEM WIRING DIAGRAMS Photochromic Mirror Circuit

1997 Ford Windstar



### SYSTEM WIRING DIAGRAMS Power Mirror Circuit

1997 Ford Windstar



### SYSTEM WIRING DIAGRAMS Driver Power Seat Circuit

1997 Ford Windstar



#### SYSTEM WIRING DIAGRAMS Lumbar Circuit

1997 Ford Windstar



### SYSTEM WIRING DIAGRAMS Power Window Circuit

1997 Ford Windstar



## SYSTEM WIRING DIAGRAMS Shift Interlock Circuit

1997 Ford Windstar



# SYSTEM WIRING DIAGRAMS Charging Circuit

1997 Ford Windstar



# SYSTEM WIRING DIAGRAMS Starting Circuit

1997 Ford Windstar



#### SYSTEM WIRING DIAGRAMS Supplemental Restraint Circuit

1997 Ford Windstar



#### SYSTEM WIRING DIAGRAMS Transmission Circuit

1997 Ford Windstar



# SYSTEM WIRING DIAGRAMS Warning System Circuits

1997 Ford Windstar



## SYSTEM WIRING DIAGRAMS Front Washer/Wiper Circuit

1997 Ford Windstar



#### SYSTEM WIRING DIAGRAMS Rear Washer/Wiper Circuit

1997 Ford Windstar