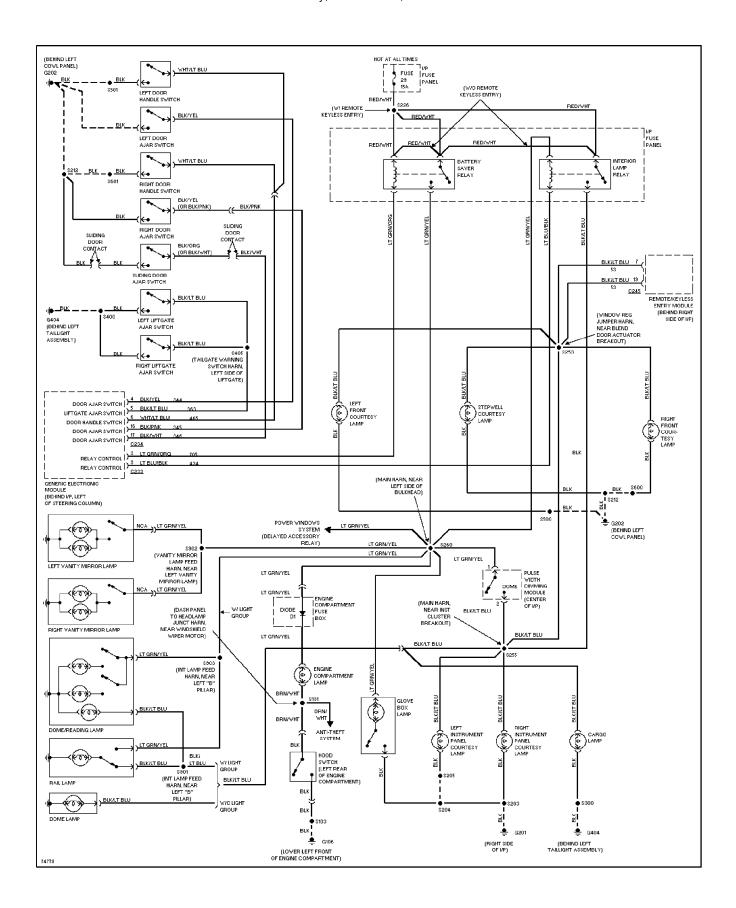

cuit (3 of 4)**

1997 Ford Windstar



## **SYSTEM WIRING DIAGRAMS Ground Distribution Circuit (4 of 4)**

1997 Ford Windstar



#### SYSTEM WIRING DIAGRAMS Headlight Circuit, W/ Autolamps

1997 Ford Windstar



#### SYSTEM WIRING DIAGRAMS Headlight Circuit, W/ DRL

1997 Ford Windstar



# **SYSTEM WIRING DIAGRAMS Headlight Circuit, W/O DRL**

1997 Ford Windstar



## SYSTEM WIRING DIAGRAMS Horn Circuit

1997 Ford Windstar



#### SYSTEM WIRING DIAGRAMS Instrument Cluster Circuit, Analog Cluster

1997 Ford Windstar



#### SYSTEM WIRING DIAGRAMS Instrument Cluster Circuit, Digital Cluster (1 of 2)

1997 Ford Windstar



## SYSTEM WIRING DIAGRAMS Instrument Cluster Circuit, Digital Cluster (2 of 2)

1997 Ford Windstar



## SYSTEM WIRING DIAGRAMS Courtesy Lamps Circuit

1997 Ford Windstar



## **SYSTEM WIRING DIAGRAMS Instrument Illumination Circuit**

1997 Ford Windstar



## **SYSTEM WIRING DIAGRAMS Power Distribution Circuit (1 of 4)**

1997 Ford Windstar



#### **SYSTEM WIRING DIAGRAMS Power Distribution Circuit (2 of 4)**

1997 Ford Windstar



## **SYSTEM WIRING DIAGRAMS Power Distribution Circuit (3 of 4)**

1997 Ford Windstar



## **SYSTEM WIRING DIAGRAMS Power Distribution Circuit (4 of 4)**

1997 Ford Windstar



## SYSTEM WIRING DIAGRAMS Door Lock Circuit

1997 Ford Windstar



#### SYSTEM WIRING DIAGRAMS Keyless Entry Circuit

1997 Ford Windstar



#### SYSTEM WIRING DIAGRAMS Photochromic Mirror Circuit

1997 Ford Windstar



### SYSTEM WIRING DIAGRAMS Power Mirror Circuit

1997 Ford Windstar



### SYSTEM WIRING DIAGRAMS Driver Power Seat Circuit

1997 Ford W