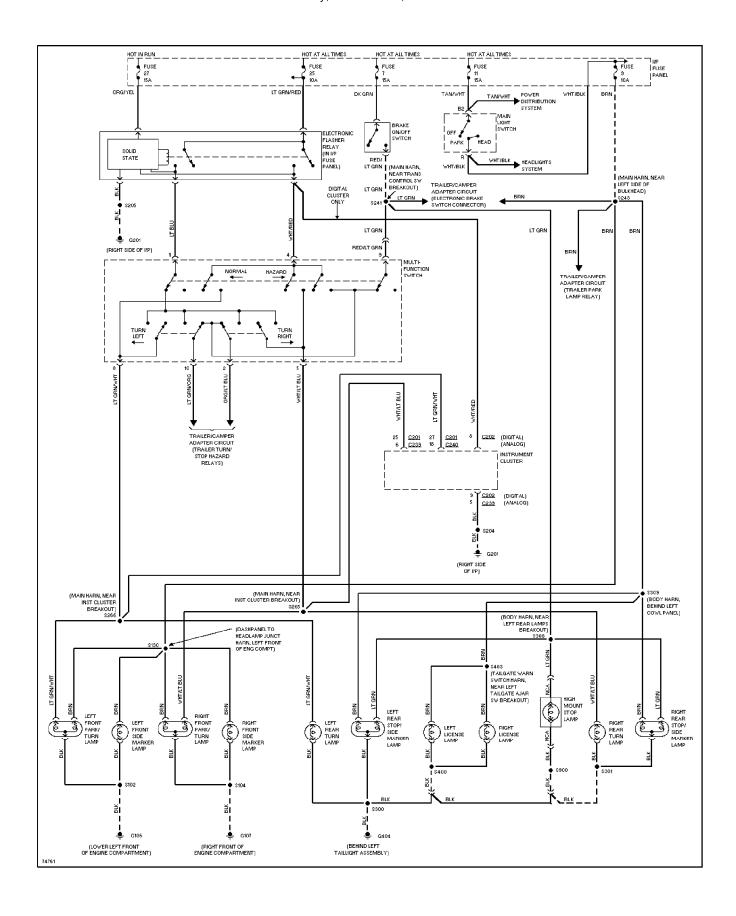

Windstar



## SYSTEM WIRING DIAGRAMS 3.0L, Engine Performance Circuits (2 of 4)

1997 Ford Windstar



#### SYSTEM WIRING DIAGRAMS 3.0L, Engine Performance Circuits (3 of 4)

1997 Ford Windstar



#### SYSTEM WIRING DIAGRAMS 3.0L, Engine Performance Circuits (4 of 4)

1997 Ford Windstar



## SYSTEM WIRING DIAGRAMS 3.8L, Engine Performance Circuits (1 of 4)

1997 Ford Windstar



## SYSTEM WIRING DIAGRAMS 3.8L, Engine Performance Circuits (2 of 4)

1997 Ford Windstar



## SYSTEM WIRING DIAGRAMS 3.8L, Engine Performance Circuits (3 of 4)

1997 Ford Windstar



## SYSTEM WIRING DIAGRAMS 3.8L, Engine Performance Circuits (4 of 4)

1997 Ford Windstar



# SYSTEM WIRING DIAGRAMS Back-up Lamps Circuit

1997 Ford Windstar



# SYSTEM WIRING DIAGRAMS Exterior Lamps Circuit

1997 Ford Windstar



## SYSTEM WIRING DIAGRAMS Trailer/Camper Adapter Circuit

1997 Ford Windstar



#### SYSTEM WIRING DIAGRAMS Ground Distribution Circuit (1 of 4)

1997 Ford Windstar



#### **SYSTEM WIRING DIAGRAMS Ground Distribution Circuit (2 of 4)**

1997 Ford Windstar



# **SYSTEM WIRING DIAGRAMS Ground Distribution Circuit (3 of 4)**

1997 Ford Windstar



## **SYSTEM WIRING DIAGRAMS Ground Distribution Circuit (4 of 4)**

1997 Ford Windstar



#### SYSTEM WIRING DIAGRAMS Headlight Circuit, W/ Autolamps

1997 Ford Windstar



#### SYSTEM WIRING DIAGRAMS Headlight Circuit, W/ DRL

1997 Ford Windstar



# **SYSTEM WIRING DIAGRAMS Headlight Circuit, W/O DRL**

1997 Ford Windstar



## SYSTEM WIRING DIAGRAMS Horn Circuit

1997 Ford Windstar



#### SYSTEM WIRING DIAGRAMS Instrument Cluster Circuit, An