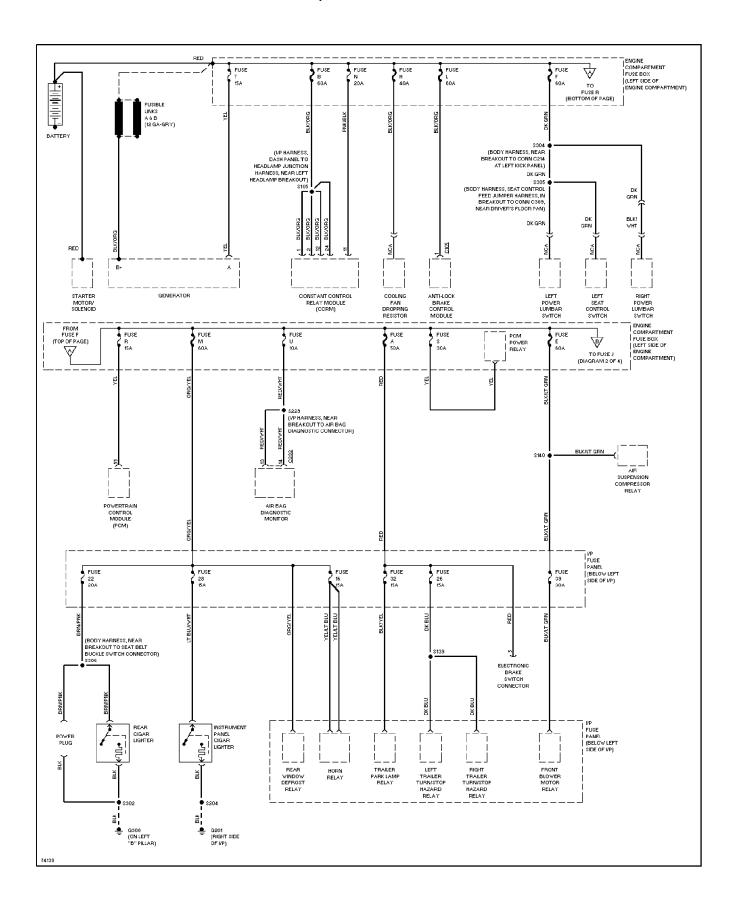

## **SYSTEM WIRING DIAGRAMS Power Distribution Circuit (1 of 4)**

1997 Ford Windstar