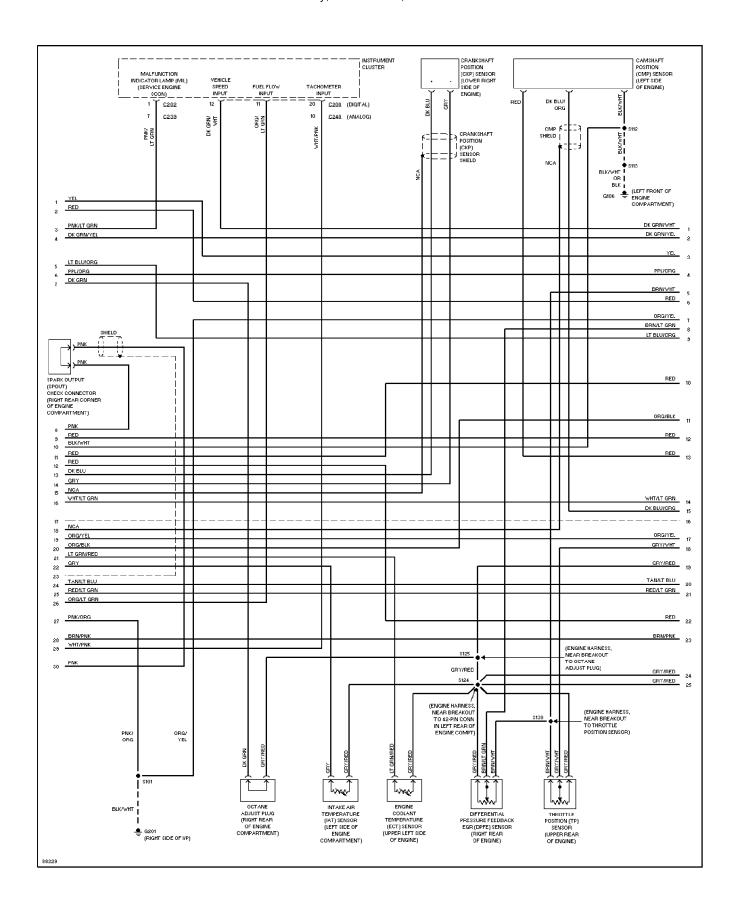

## SYSTEM WIRING DIAGRAMS 3.8L, Engine Performance Circuits (3 of 4)

1997 Ford Windstar