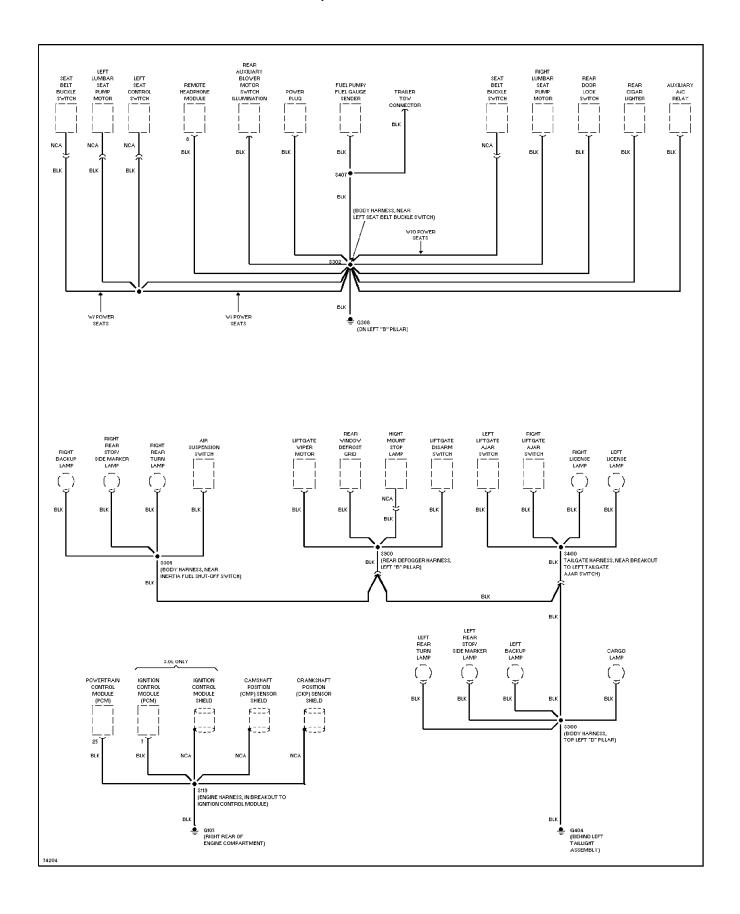

### SYSTEM WIRING DIAGRAMS Driver Power Seat Circuit

1997 Ford Windstar

#### SYSTEM WIRING DIAGRAMS Lumbar Circuit

1997 Ford Windstar

# SYSTEM WIRING DIAGRAMS Back-up Lamps Circuit

1997 Ford Windstar

# SYSTEM WIRING DIAGRAMS Exterior Lamps Circuit

1997 Ford Windstar

# SYSTEM WIRING DIAGRAMS Defogger Circuit

1997 Ford Windstar