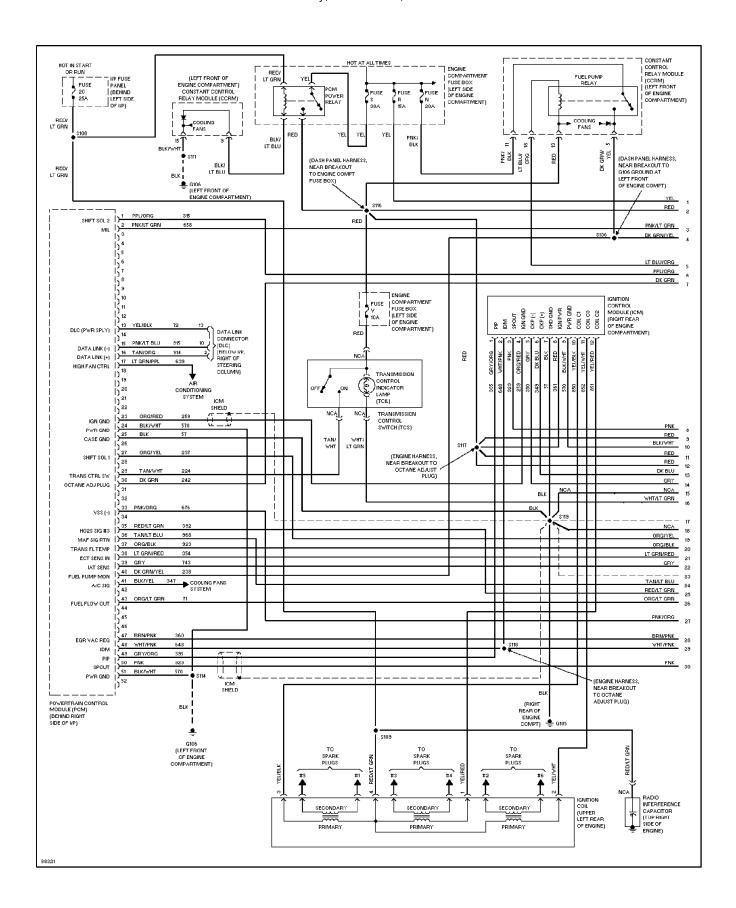

## SYSTEM WIRING DIAGRAMS 3.8L, Engine Performance Circuits (1 of 4)

1997 Ford Windstar

## SYSTEM WIRING DIAGRAMS 3.8L, Engine Performance Circuits (2 of 4)

1997 Ford Windstar