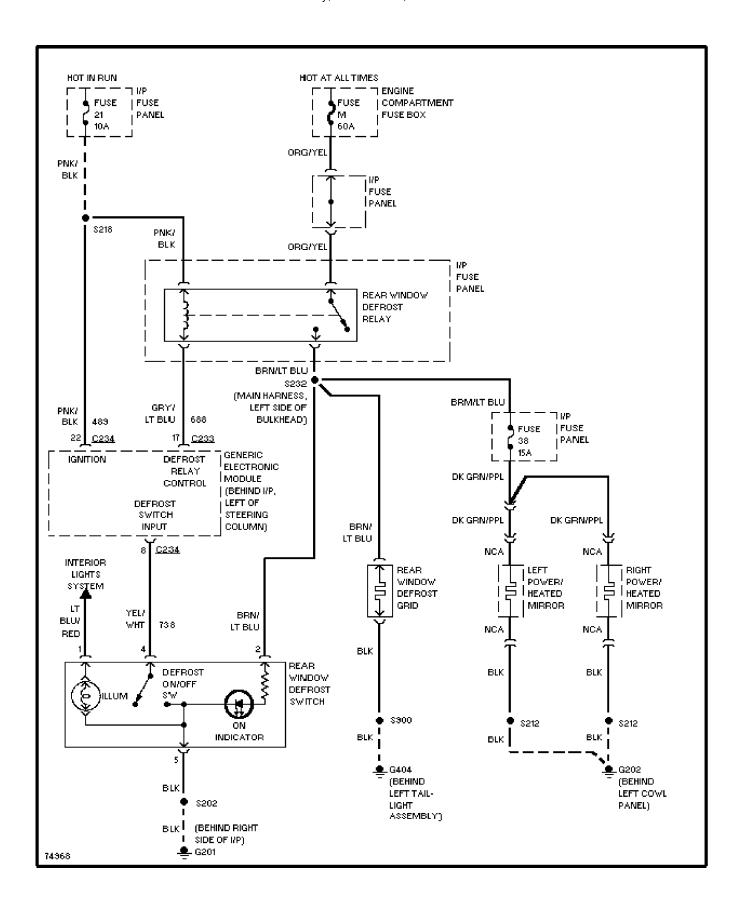

## SYSTEM WIRING DIAGRAMS Air Conditioning Circuits

1997 Ford Windstar



#### SYSTEM WIRING DIAGRAMS Anti-lock Brake Circuits

1997 Ford Windstar



## SYSTEM WIRING DIAGRAMS Anti-theft Circuit

1997 Ford Windstar



## SYSTEM WIRING DIAGRAMS Body Computer Circuits

1997 Ford Windstar



# SYSTEM WIRING DIAGRAMS Computer Data Lines

1997 Ford Windstar



# SYSTEM WIRING DIAGRAMS Cooling Fan Circuit

1997 Ford Windstar



#### SYSTEM WIRING DIAGRAMS Cruise Control Circuit

1997 Ford Windstar



# SYSTEM WIRING DIAGRAMS Defogger Circuit

1997 Ford Windstar



#### **SYSTEM WIRING DIAGRAMS Electronic Suspension Circuit**

1997 Ford Windstar



#### SYSTEM WIRING DIAGRAMS 3.0L, Engine Performance Circuits (1 of 4)

1997 Ford Windstar



## SYSTEM WIRING DIAGRAMS 3.0L, Engine Performance Circuits (2 of 4)

1997 Ford Windstar



#### SYSTEM WIRING DIAGRAMS 3.0L, Engine Performance Circuits (3 of 4)

1997 Ford Windstar



#### SYSTEM WIRING DIAGRAMS 3.0L, Engine Performance Circuits (4 of 4)

1997 Ford Windstar



## SYSTEM WIRING DIAGRAMS 3.8L, Engine Performance Circuits (1 of 4)

1997 Ford Windstar



## SYSTEM WIRING DIAGRAMS 3.8L, Engine Performance Circuits (2 of 4)

1997 Ford Windstar



## SYSTEM WIRING DIAGRAMS 3.8L, Engine Performance Circuits (3 of 4)

1997 Ford Windstar



## SYSTEM WIRING DIAGRAMS 3.8L, Engine Performance Circuits (4