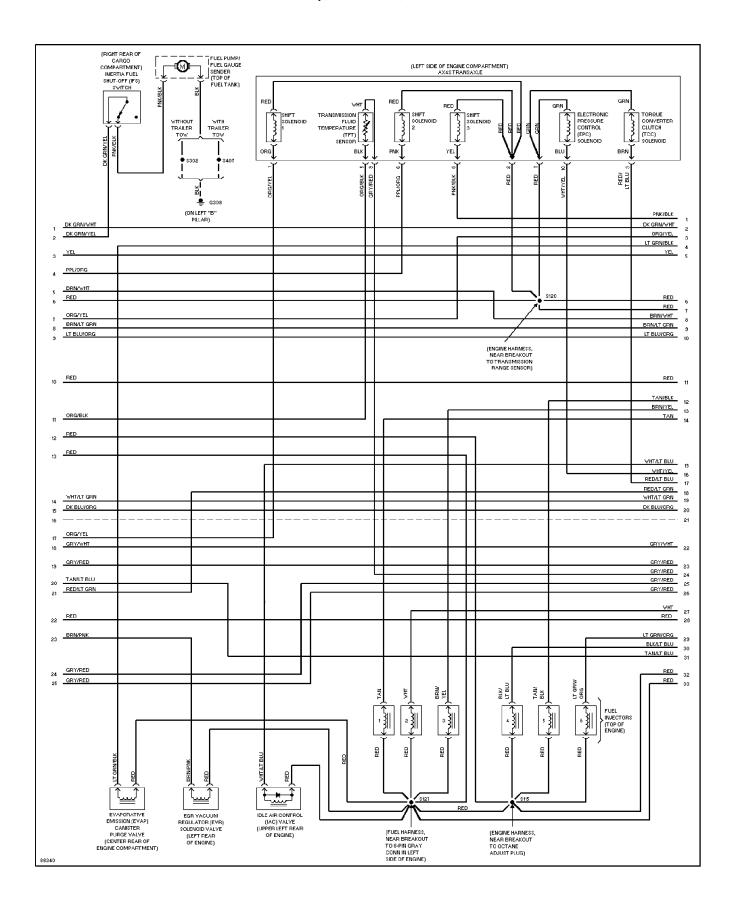

## SYSTEM WIRING DIAGRAMS 3.8L, Engine Performance Circuits (4 of 4)

1997 Ford Windstar