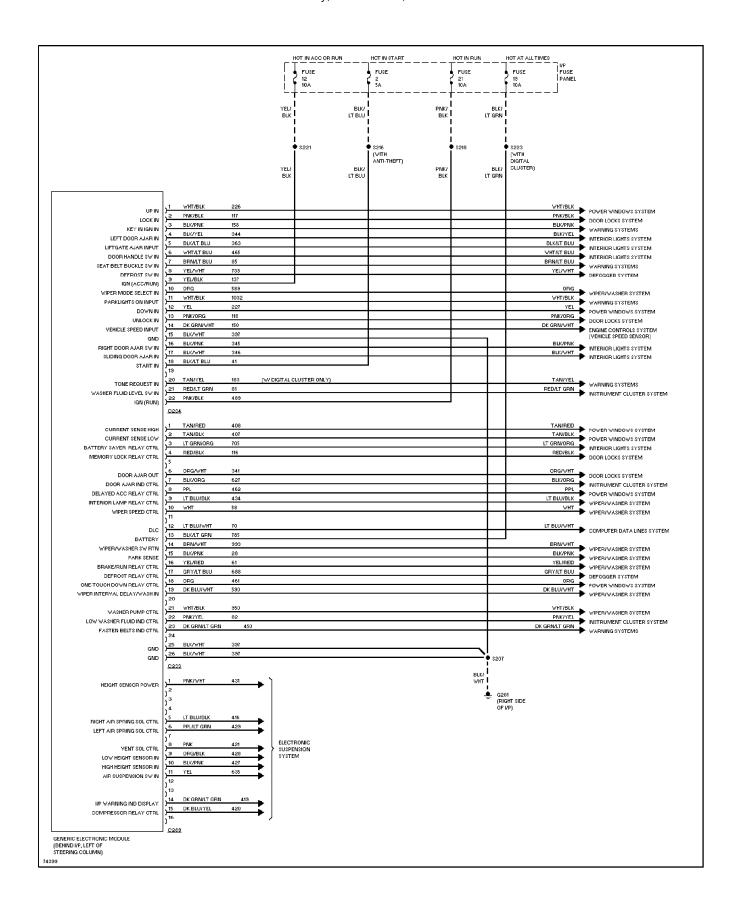

#### **SYSTEM WIRING DIAGRAMS Electronic Suspension Circuit**

1997 Ford Windstar