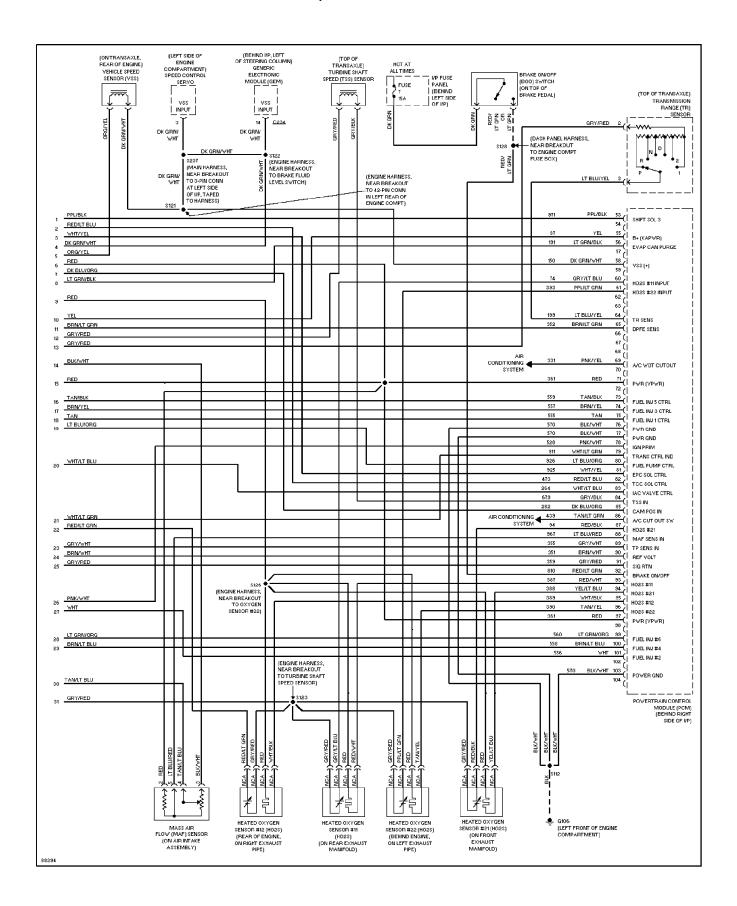

#### SYSTEM WIRING DIAGRAMS 3.0L, Engine Performance Circuits (4 of 4)

1997 Ford Windstar