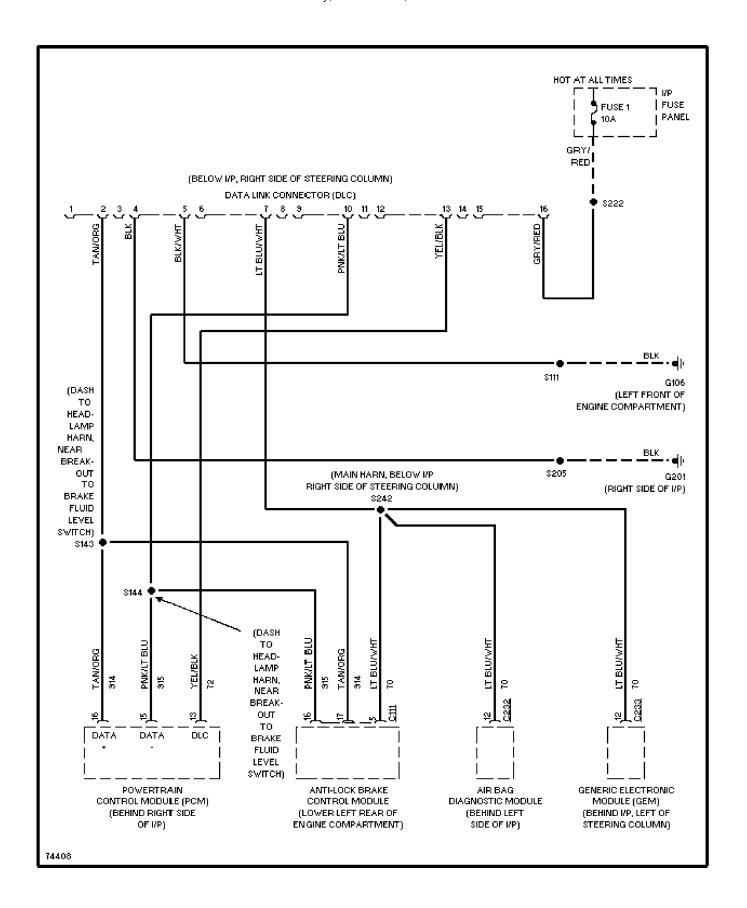

## SYSTEM WIRING DIAGRAMS Air Conditioning Circuits

1997 Ford Windstar



#### SYSTEM WIRING DIAGRAMS Anti-lock Brake Circuits

1997 Ford Windstar



## SYSTEM WIRING DIAGRAMS Anti-theft Circuit

1997 Ford Windstar



## SYSTEM WIRING DIAGRAMS Body Computer Circuits

1997 Ford Windstar



# SYSTEM WIRING DIAGRAMS Computer Data Lines

1997 Ford Windstar



# SYSTEM WIRING DIAGRAMS Cooling Fan Circuit

1997 Ford Windstar



#### SYSTEM WIRING DIAGRAMS Cruise Control Circuit

1997 Ford Windstar



# SYSTEM WIRING DIAGRAMS Defogger Circuit

1997 Ford Windstar



#### **SYSTEM WIRING DIAGRAMS Electronic Suspension Circuit**

1997 Ford Windstar



#### SYSTEM WIRING DIAGRAMS 3.0L, Engine Performance Circuits (1 of 4)

1997 Ford Windstar



## SYSTEM WIRING DIAGRAMS 3.0L, Engine Performance Circuits (2 of 4)

1997 Ford Windstar



#### SYSTEM WIRING DIAGRAMS 3.0L, Engine Performance Circuits (3 of 4)

1997 Ford Windstar



#### SYSTEM WIRING DIAGRAMS 3.0L, Engine Performance Circuits (4 of 4)

1997 Ford Windstar



## SYSTEM WIRING DIAGRAMS 3.8L, Engine Performance Circuits (1 of 4)

1997 Ford Windstar



## SYSTEM WIRING DIAGRAMS 3.8L, Engine P