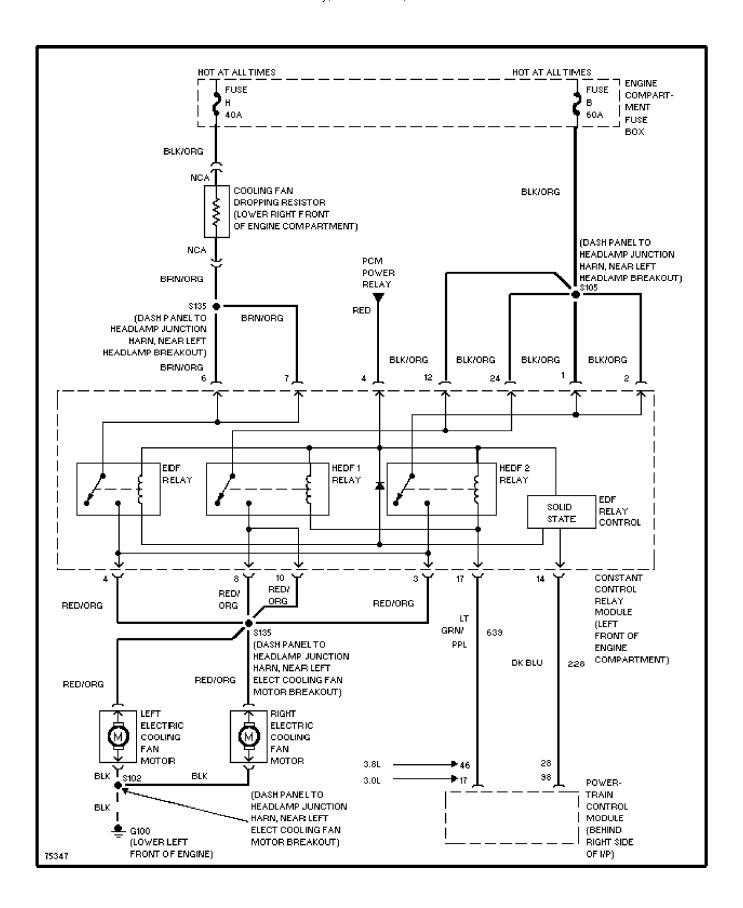

## SYSTEM WIRING DIAGRAMS Air Conditioning Circuits

1997 Ford Windstar



#### SYSTEM WIRING DIAGRAMS Anti-lock Brake Circuits

1997 Ford Windstar



## SYSTEM WIRING DIAGRAMS Anti-theft Circuit

1997 Ford Windstar



## SYSTEM WIRING DIAGRAMS Body Computer Circuits

1997 Ford Windstar



# SYSTEM WIRING DIAGRAMS Computer Data Lines

1997 Ford Windstar



# SYSTEM WIRING DIAGRAMS Cooling Fan Circuit

1997 Ford Windstar



#### SYSTEM WIRING DIAGRAMS Cruise Control Circuit

1997 Ford Windstar



# SYSTEM WIRING DIAGRAMS Defogger Circuit

1997 Ford Windstar



#### **SYSTEM WIRING DIAGRAMS Electronic Suspension Circuit**

1997 Ford Windstar



#### SYSTEM WIRING DIAGRAMS 3.0L, Engine Performance Circuits (1 of 4)

1997 Ford Windstar



## SYSTEM WIRING DIAGRAMS 3.0L, Engine Performance Circuits (2 of 4)

1997 Ford Windstar



#### SYSTEM WIRING DIAGRAMS 3.0L, Engine Performance Circuits (3 of 4)

1997 Ford Windstar



#### SYSTEM WIRING DIAGRAMS 3.0L, Engine Performance Circuits (4 of 4)

1997 Ford Windstar



## SYSTEM WIRING DIAGRAMS 3.8L, Engine Performance Circuits (1 of 4)

1997 Ford Windstar



## SYSTEM WIRING DIAGRAMS 3.8L, Engine Performance Circuits (2 of 4)

1997 Ford Windstar



## SYSTEM WIRING