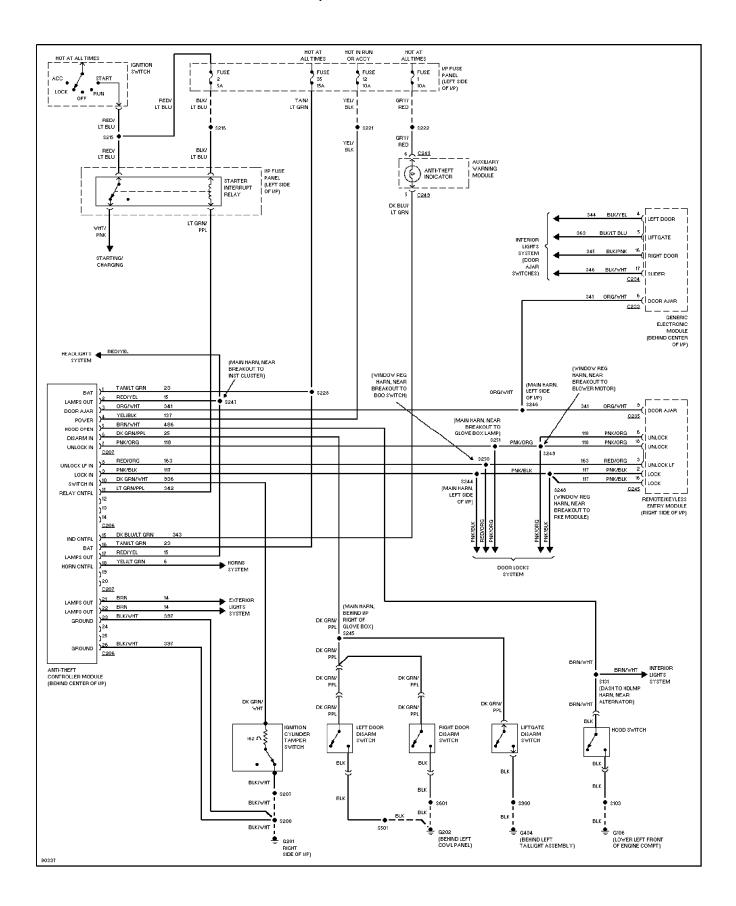

## SYSTEM WIRING DIAGRAMS Air Conditioning Circuits

1997 Ford Windstar



#### SYSTEM WIRING DIAGRAMS Anti-lock Brake Circuits

1997 Ford Windstar



## SYSTEM WIRING DIAGRAMS Anti-theft Circuit

1997 Ford Windstar



## SYSTEM WIRING DIAGRAMS Body Computer Circuits

1997 Ford Windstar



# SYSTEM WIRING DIAGRAMS Computer Data Lines

1997 Ford Windstar



# SYSTEM WIRING DIAGRAMS Cooling Fan Circuit

1997 Ford Windstar



#### SYSTEM WIRING DIAGRAMS Cruise Control Circuit

1997 Ford Windstar



# SYSTEM WIRING DIAGRAMS Defogger Circuit

1997 Ford Windstar



#### **SYSTEM WIRING DIAGRAMS Electronic Suspension Circuit**

1997 Ford Windstar



#### SYSTEM WIRING DIAGRAMS 3.0L, Engine Performance Circuits (1 of 4)

1997 Ford Windstar



## SYSTEM WIRING DIAGRAMS 3.0L, Engine Performance Circuits (2 of 4)

1997 Ford Windstar



#### SYSTEM WIRING DIAGRAMS 3.0L, Engine Performance Circuits (3 of 4)

1997 Ford Windstar



#### SYSTEM WIRING DIAGRAMS 3.0L, Engine Performance Circuits (4 of 4)

1997 Ford Wind