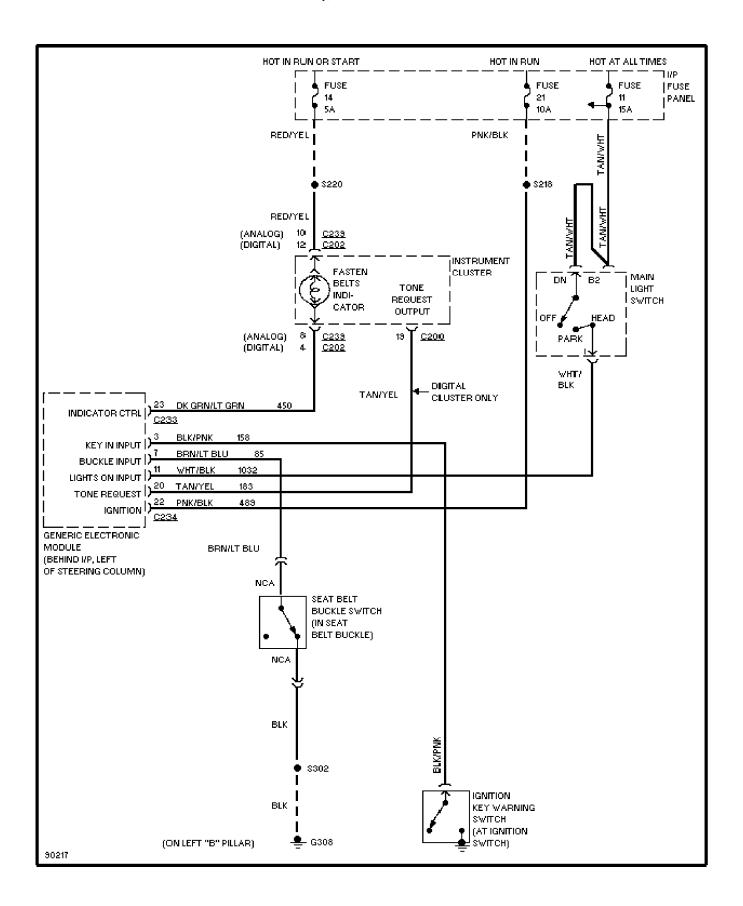

ndstar



#### SYSTEM WIRING DIAGRAMS Photochromic Mirror Circuit

1997 Ford Windstar



### SYSTEM WIRING DIAGRAMS Power Mirror Circuit

1997 Ford Windstar



### SYSTEM WIRING DIAGRAMS Driver Power Seat Circuit

1997 Ford Windstar



#### SYSTEM WIRING DIAGRAMS Lumbar Circuit

1997 Ford Windstar



### SYSTEM WIRING DIAGRAMS Power Window Circuit

1997 Ford Windstar



## SYSTEM WIRING DIAGRAMS Shift Interlock Circuit

1997 Ford Windstar



# SYSTEM WIRING DIAGRAMS Charging Circuit

1997 Ford Windstar



# SYSTEM WIRING DIAGRAMS Starting Circuit

1997 Ford Windstar



#### SYSTEM WIRING DIAGRAMS Supplemental Restraint Circuit

1997 Ford Windstar



#### SYSTEM WIRING DIAGRAMS Transmission Circuit

1997 Ford Windstar



# SYSTEM WIRING DIAGRAMS Warning System Circuits

1997 Ford Windstar



## SYSTEM WIRING DIAGRAMS Front Washer/Wiper Circuit

1997 Ford Windstar



#### SYSTEM WIRING DIAGRAMS Rear Washer/Wiper Circuit

1997 Ford Windstar