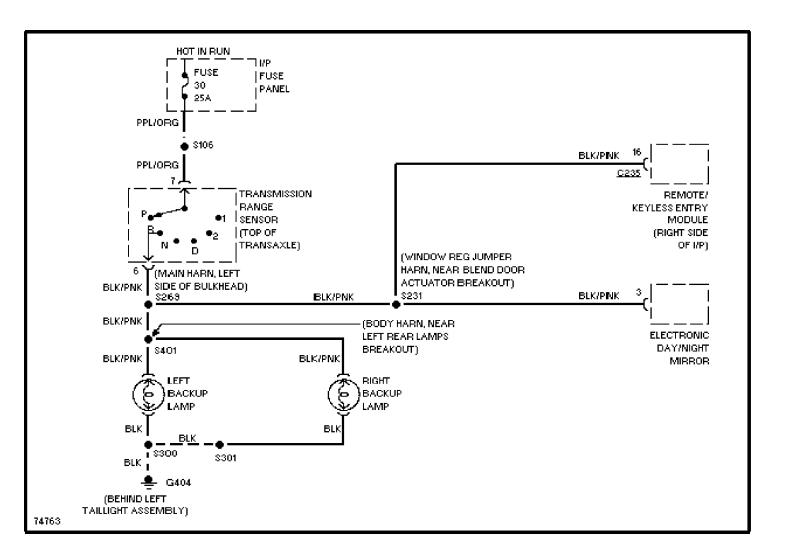

M WIRING DIAGRAMS 3.0L, Engine Performance Circuits (1 of 4)

1997 Ford Windstar



## SYSTEM WIRING DIAGRAMS 3.0L, Engine Performance Circuits (2 of 4)

1997 Ford Windstar



#### SYSTEM WIRING DIAGRAMS 3.0L, Engine Performance Circuits (3 of 4)

1997 Ford Windstar



#### SYSTEM WIRING DIAGRAMS 3.0L, Engine Performance Circuits (4 of 4)

1997 Ford Windstar



## SYSTEM WIRING DIAGRAMS 3.8L, Engine Performance Circuits (1 of 4)

1997 Ford Windstar



## SYSTEM WIRING DIAGRAMS 3.8L, Engine Performance Circuits (2 of 4)

1997 Ford Windstar



## SYSTEM WIRING DIAGRAMS 3.8L, Engine Performance Circuits (3 of 4)

1997 Ford Windstar



## SYSTEM WIRING DIAGRAMS 3.8L, Engine Performance Circuits (4 of 4)

1997 Ford Windstar



# SYSTEM WIRING DIAGRAMS Back-up Lamps Circuit

1997 Ford Windstar



# SYSTEM WIRING DIAGRAMS Exterior Lamps Circuit

1997 Ford Windstar



## SYSTEM WIRING DIAGRAMS Trailer/Camper Adapter Circuit

1997 Ford Windstar



#### SYSTEM WIRING DIAGRAMS Ground Distribution Circuit (1 of 4)

1997 Ford Windstar



#### **SYSTEM WIRING DIAGRAMS Ground Distribution Circuit (2 of 4)**

1997 Ford Windstar



# **SYSTEM WIRING DIAGRAMS Ground Distribution Circuit (3 of 4)**

1997 Ford Windstar



## **SYSTEM WIRING DIAGRAMS Ground Distribution Circuit (4 of 4)**

1997 Ford Windstar



#### SYSTEM WIRING DIAGRAMS Headlight Circuit, W/ Autolamps

1997 Ford Windstar



#### SYSTEM WIRING DIAGRAMS Headlight Circuit, W/ DRL

1997 Ford Windstar



# **SYSTEM WIRING DIAGRAMS Headlight Circuit, W/O DRL**

1997 Ford Windstar



## SYSTEM WIRING DIAGRAMS Horn Circuit

1997 Ford