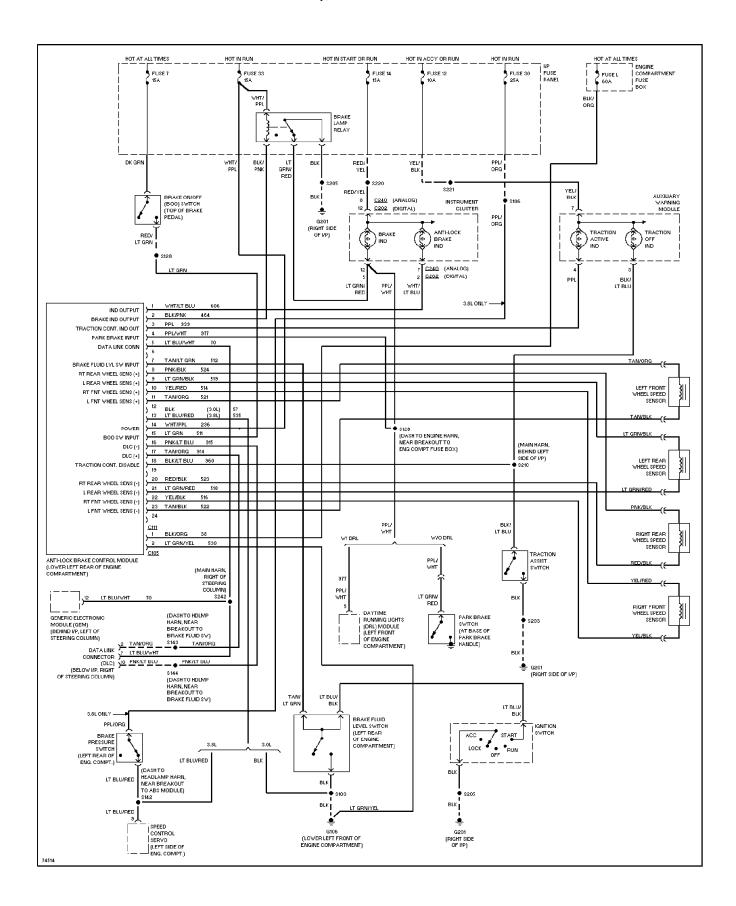

## SYSTEM WIRING DIAGRAMS Air Conditioning Circuits

1997 Ford Windstar



#### SYSTEM WIRING DIAGRAMS Anti-lock Brake Circuits

1997 Ford Windstar



## SYSTEM WIRING DIAGRAMS Anti-theft Circuit

1997 Ford Windstar



## SYSTEM WIRING DIAGRAMS Body Computer Circuits

1997 Ford Windstar



# SYSTEM WIRING DIAGRAMS Computer Data Lines

1997 Ford Windstar



# SYSTEM WIRING DIAGRAMS Cooling Fan Circuit

1997 Ford Windstar



#### SYSTEM WIRING DIAGRAMS Cruise Control Circuit

1997 Ford Windstar



# SYSTEM WIRING DIAGRAMS Defogger Circuit

1997 Ford Windstar



#### **SYSTEM WIRING DIAGRAMS Electronic Suspension Circuit**

1997 Ford Windstar



#### SYSTEM WIRING DIAGRAMS 3.0L, Engine Performance Circuits (1 of 4)

1997 Ford Windstar



## SYSTEM WIRING DIAGRAMS 3.0L, Engine Performance Circuits (2 of 4)

1997 Ford Windstar



#### SYSTEM WIRING DIAGRAMS 3.0L, Engine Performance Circuits (3 of 4)

1997 Ford Windstar



#### SYSTEM WIRING