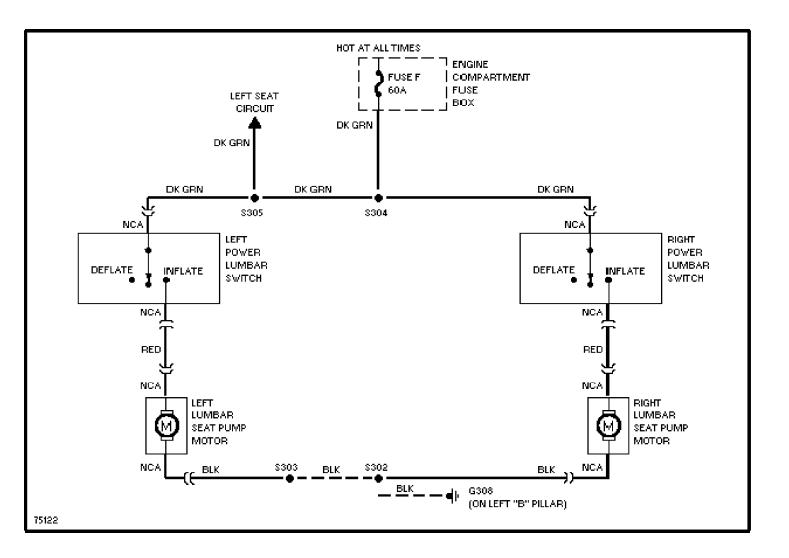

Windstar



## **SYSTEM WIRING DIAGRAMS Power Distribution Circuit (1 of 4)**

1997 Ford Windstar



#### **SYSTEM WIRING DIAGRAMS Power Distribution Circuit (2 of 4)**

1997 Ford Windstar



## **SYSTEM WIRING DIAGRAMS Power Distribution Circuit (3 of 4)**

1997 Ford Windstar



## **SYSTEM WIRING DIAGRAMS Power Distribution Circuit (4 of 4)**

1997 Ford Windstar



## SYSTEM WIRING DIAGRAMS Door Lock Circuit

1997 Ford Windstar



#### SYSTEM WIRING DIAGRAMS Keyless Entry Circuit

1997 Ford Windstar



#### SYSTEM WIRING DIAGRAMS Photochromic Mirror Circuit

1997 Ford Windstar



### SYSTEM WIRING DIAGRAMS Power Mirror Circuit

1997 Ford Windstar



### SYSTEM WIRING DIAGRAMS Driver Power Seat Circuit

1997 Ford Windstar



#### SYSTEM WIRING DIAGRAMS Lumbar Circuit

1997 Ford Windstar



### SYSTEM WIRING DIAGRAMS Power Window Circuit

1997 Ford Windstar



## SYSTEM WIRING DIAGRAMS Shift Interlock Circuit

1997 Ford Windstar



# SYSTEM WIRING DIAGRAMS Charging Circuit

1997 Ford Windstar



# SYSTEM WIRING DIAGRAMS Starting Circuit

1997 Ford Windstar



#### SYSTEM WIRING DIAGRAMS Supplemental Restraint Circuit

1997 Ford Windstar



#### SYSTEM WIRING DIAGRAMS Transmission Circuit

1997 Ford Windstar



# SYSTEM WIRING DIAGRAMS Warning System Circuits

1997 Ford Windstar



## SYSTEM WIRING DIAGRAMS Front Washer/Wiper Circuit

1997 Ford Windstar



#### SYSTEM WIRING DIAGRAMS Rear Washer/Wiper Circuit

1997 Ford Windstar