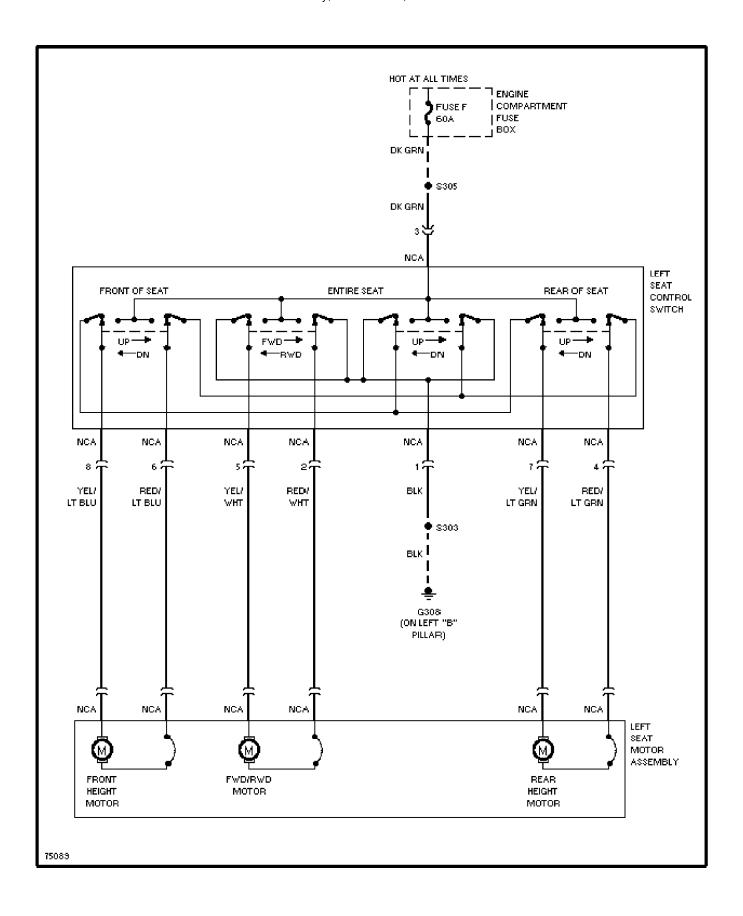

STEM WIRING DIAGRAMS Instrument Illumination Circuit**

1997 Ford Windstar



## **SYSTEM WIRING DIAGRAMS Power Distribution Circuit (1 of 4)**

1997 Ford Windstar



#### **SYSTEM WIRING DIAGRAMS Power Distribution Circuit (2 of 4)**

1997 Ford Windstar



## **SYSTEM WIRING DIAGRAMS Power Distribution Circuit (3 of 4)**

1997 Ford Windstar



## **SYSTEM WIRING DIAGRAMS Power Distribution Circuit (4 of 4)**

1997 Ford Windstar



## SYSTEM WIRING DIAGRAMS Door Lock Circuit

1997 Ford Windstar



#### SYSTEM WIRING DIAGRAMS Keyless Entry Circuit

1997 Ford Windstar



#### SYSTEM WIRING DIAGRAMS Photochromic Mirror Circuit

1997 Ford Windstar



### SYSTEM WIRING DIAGRAMS Power Mirror Circuit

1997 Ford Windstar



### SYSTEM WIRING DIAGRAMS Driver Power Seat Circuit

1997 Ford Windstar



#### SYSTEM WIRING DIAGRAMS Lumbar Circuit

1997 Ford Windstar



### SYSTEM WIRING DIAGRAMS Power Window Circuit

1997 Ford Windstar



## SYSTEM WIRING DIAGRAMS Shift Interlock Circuit

1997 Ford Windstar



# SYSTEM WIRING DIAGRAMS Charging Circuit

1997 Ford Windstar



# SYSTEM WIRING DIAGRAMS Starting Circuit

1997 Ford Windstar



#### SYSTEM WIRING DIAGRAMS Supplemental Restraint Circuit

1997 Ford Windstar



#### SYSTEM WIRING DIAGRAMS Transmission Circuit

1997 Ford Windstar



# SYSTEM WIRING DIAGRAMS Warning System Circuits

1997 Ford Windstar



## SYSTEM WIRING DIAGRAMS Front Washer/Wiper Circuit

1997 Ford Windstar



#### SYSTEM WIRING DIAGRAMS Rear Washer/Wiper Circuit

1997 Ford Windstar