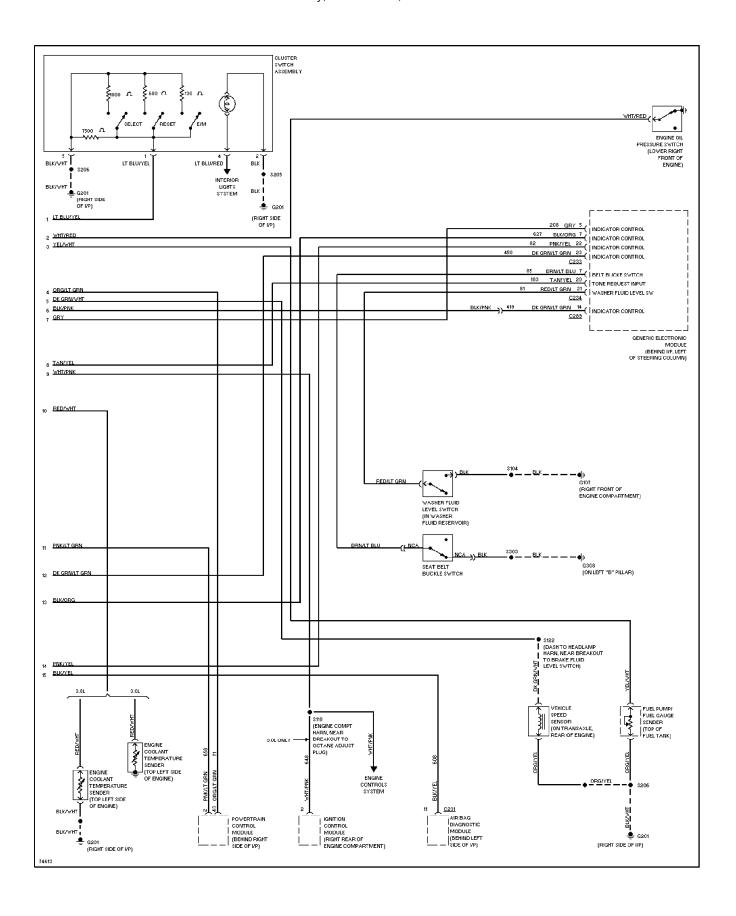

#### SYSTEM WIRING DIAGRAMS Instrument Cluster Circuit, Analog Cluster

1997 Ford Windstar