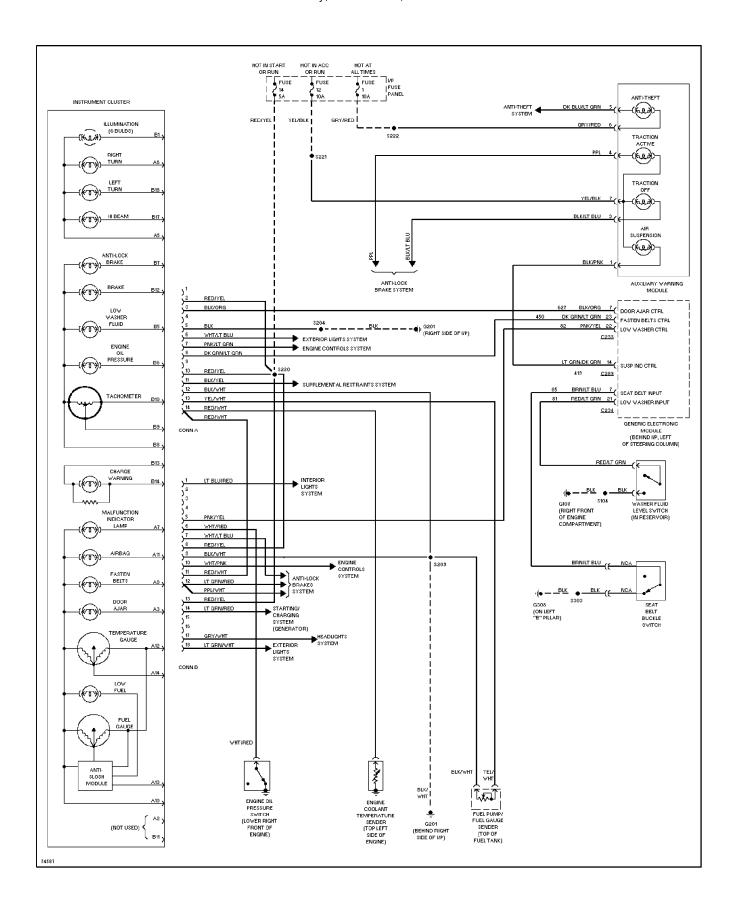

#### SYSTEM WIRING DIAGRAMS Instrument Cluster Circuit, Digital Cluster (1 of 2)

1997 Ford Windstar