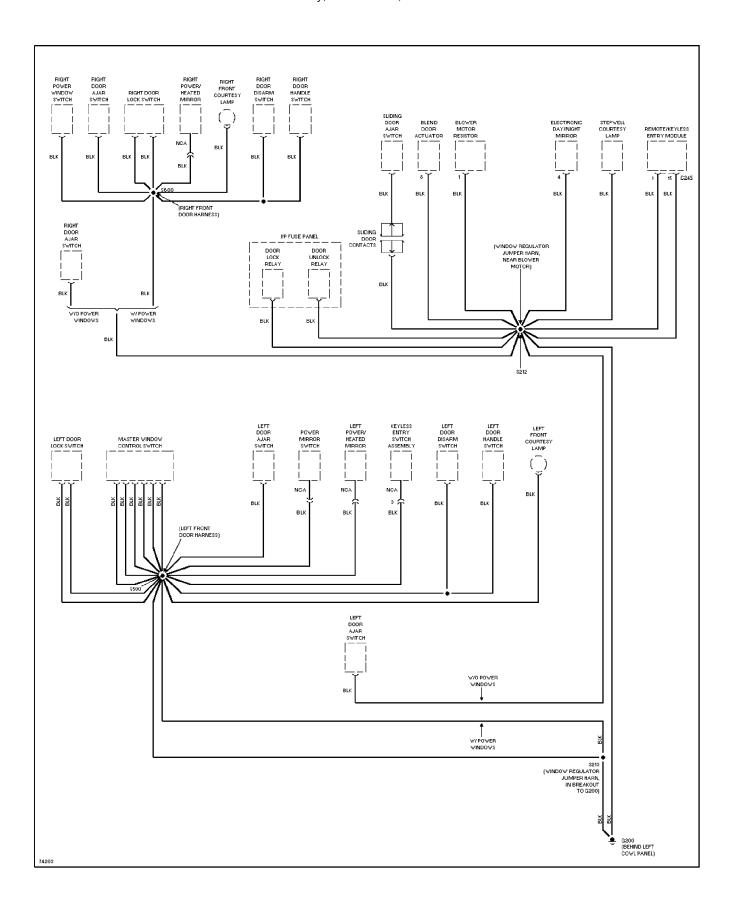

## SYSTEM WIRING DIAGRAMS Door Lock Circuit

1997 Ford Windstar

### SYSTEM WIRING DIAGRAMS Power Window Circuit

1997 Ford Windstar

### SYSTEM WIRING DIAGRAMS Power Mirror Circuit

1997 Ford Windstar