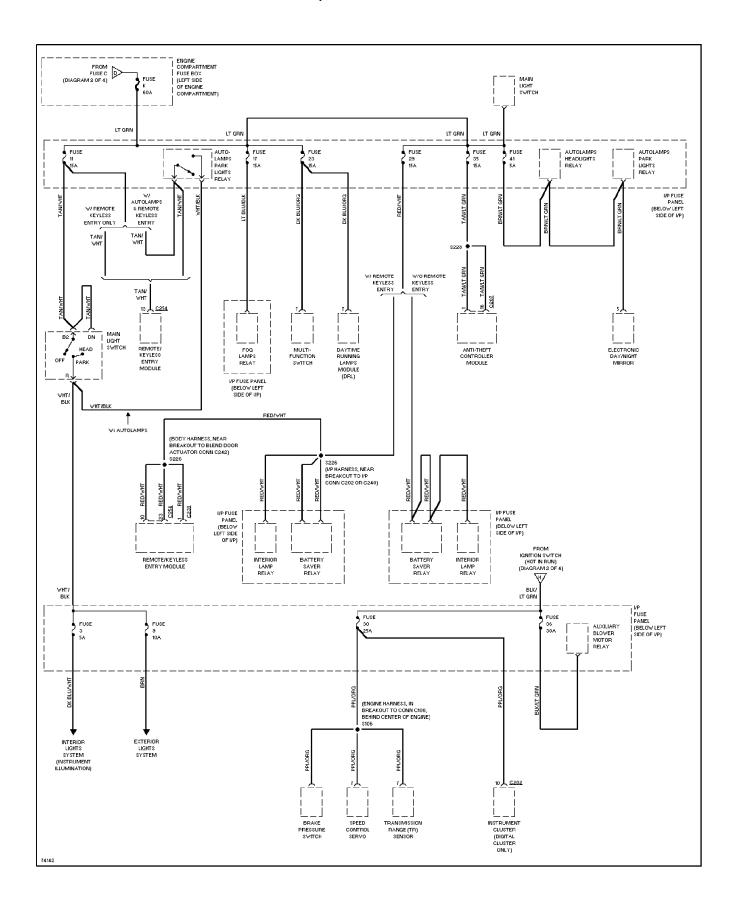

## **SYSTEM WIRING DIAGRAMS Power Distribution Circuit (4 of 4)**

1997 Ford Windstar