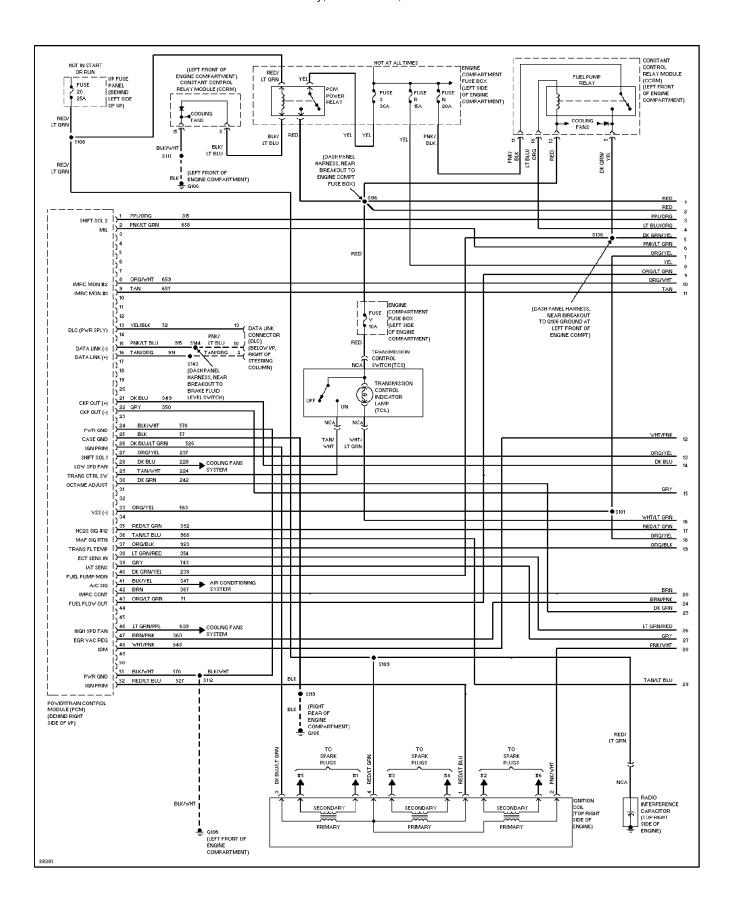

## SYSTEM WIRING DIAGRAMS 3.8L, Engine Performance Circuits (2 of 4)

1997 Ford Windstar