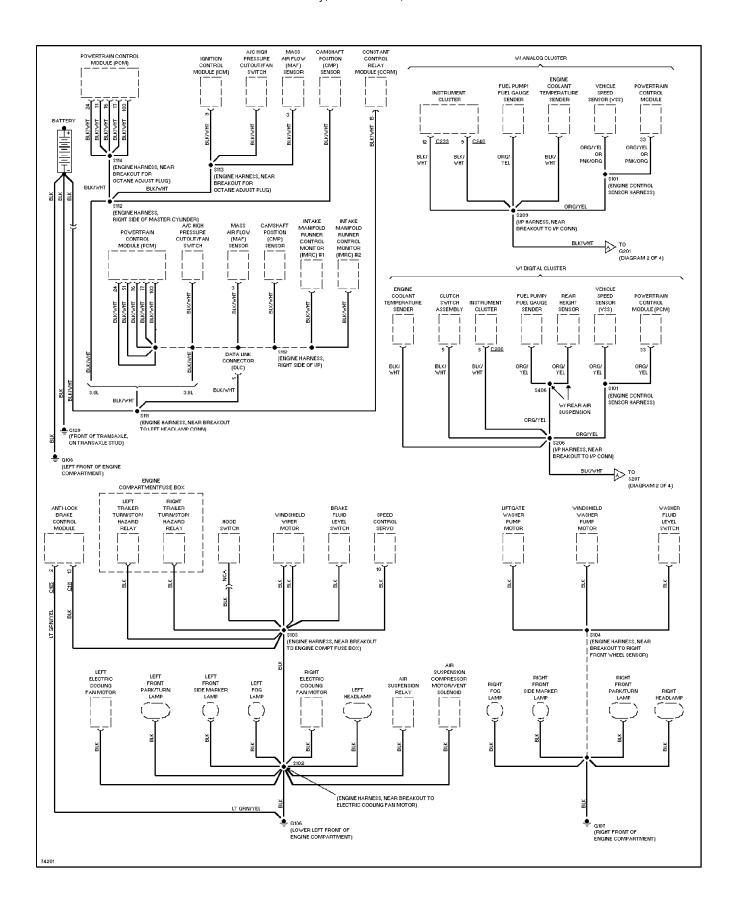

#### SYSTEM WIRING DIAGRAMS 3.0L, Engine Performance Circuits (1 of 4)

1997 Ford Windstar

## SYSTEM WIRING DIAGRAMS 3.0L, Engine Performance Circuits (2 of 4)

1997 Ford Windstar

#### SYSTEM WIRING DIAGRAMS 3.0L, Engine Performance Circuits (3 of 4)

1997 Ford Windstar

#### SYSTEM WIRING DIAGRAMS 3.0L, Engine Performance Circuits (4 of 4)

1997 Ford Windstar

## SYSTEM WIRING DIAGRAMS 3.8L, Engine Performance Circuits (1 of 4)

1997 Ford Windstar

## SYSTEM WIRING DIAGRAMS 3.8L, Engine Performance Circuits (2 of 4)

1997 Ford Windstar

## SYSTEM WIRING DIAGRAMS 3.8L, Engine Performance Circuits (3 of 4)

1997 Ford Windstar

## SYSTEM WIRING DIAGRAMS 3.8L, Engine Performance Circuits (4 of 4)

1997 Ford Windstar

#### SYSTEM WIRING DIAGRAMS Instrument Cluster Circuit, Analog Cluster

1997 Ford Windstar

#### SYSTEM WIRING DIAGRAMS Instrument Cluster Circuit, Digital Cluster (1 of 2)

1997 Ford Windstar

## SYSTEM WIRING DIAGRAMS Instrument Cluster Circuit, Digital Cluster (2 of 2)

1997 Ford Windstar