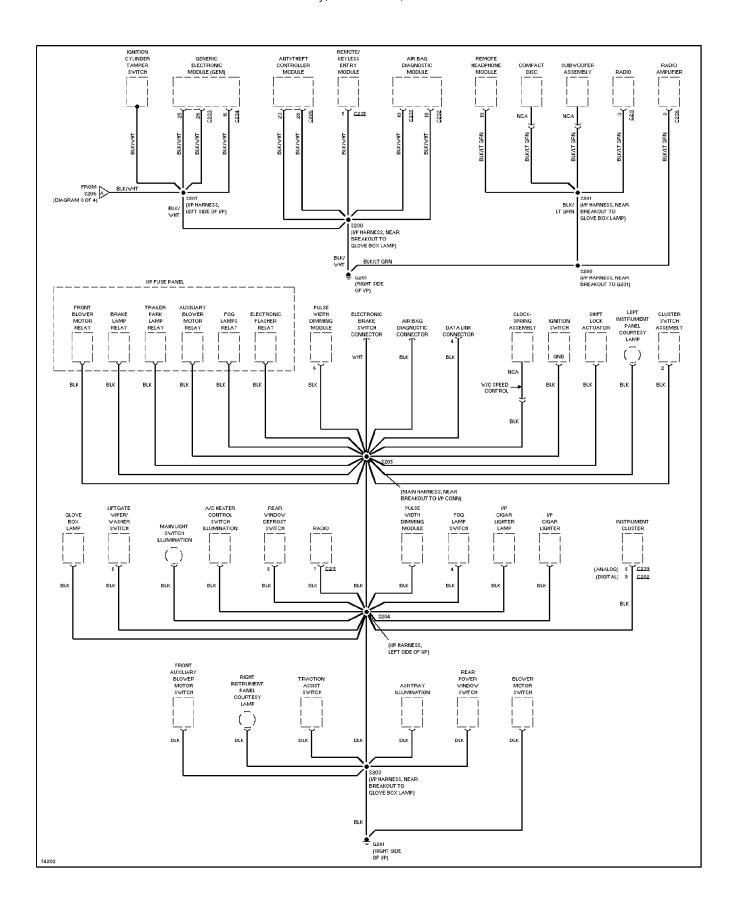

## **SYSTEM WIRING DIAGRAMS Instrument Illumination Circuit**

1997 Ford Windstar

## SYSTEM WIRING DIAGRAMS Anti-theft Circuit

1997 Ford Windstar

#### SYSTEM WIRING DIAGRAMS Supplemental Restraint Circuit

1997 Ford Windstar