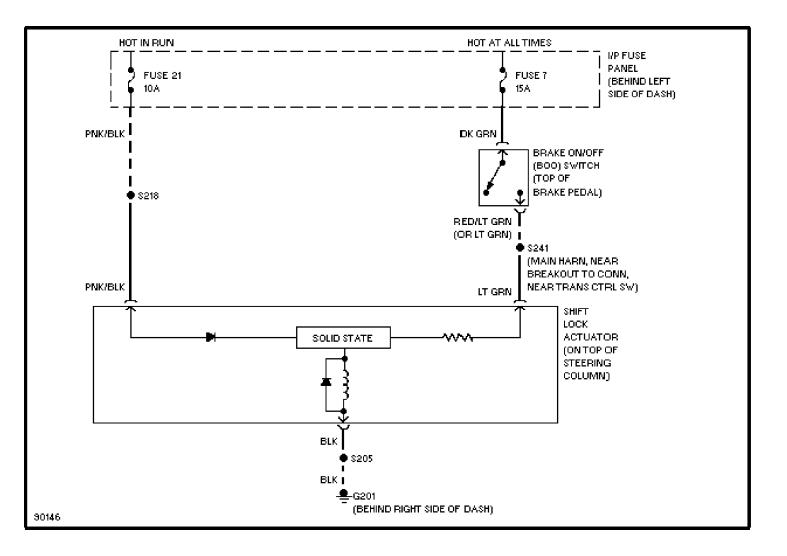

ution Circuit (2 of 4)**

1997 Ford Windstar



## **SYSTEM WIRING DIAGRAMS Power Distribution Circuit (3 of 4)**

1997 Ford Windstar



## **SYSTEM WIRING DIAGRAMS Power Distribution Circuit (4 of 4)**

1997 Ford Windstar



## SYSTEM WIRING DIAGRAMS Door Lock Circuit

1997 Ford Windstar



#### SYSTEM WIRING DIAGRAMS Keyless Entry Circuit

1997 Ford Windstar



#### SYSTEM WIRING DIAGRAMS Photochromic Mirror Circuit

1997 Ford Windstar



### SYSTEM WIRING DIAGRAMS Power Mirror Circuit

1997 Ford Windstar



### SYSTEM WIRING DIAGRAMS Driver Power Seat Circuit

1997 Ford Windstar



#### SYSTEM WIRING DIAGRAMS Lumbar Circuit

1997 Ford Windstar



### SYSTEM WIRING DIAGRAMS Power Window Circuit

1997 Ford Windstar



## SYSTEM WIRING DIAGRAMS Shift Interlock Circuit

1997 Ford Windstar



# SYSTEM WIRING DIAGRAMS Charging Circuit

1997 Ford Windstar



# SYSTEM WIRING DIAGRAMS Starting Circuit

1997 Ford Windstar



#### SYSTEM WIRING DIAGRAMS Supplemental Restraint Circuit

1997 Ford Windstar



#### SYSTEM WIRING DIAGRAMS Transmission Circuit

1997 Ford Windstar



# SYSTEM WIRING DIAGRAMS Warning System Circuits

1997 Ford Windstar



## SYSTEM WIRING DIAGRAMS Front Washer/Wiper Circuit

1997 Ford Windstar



#### SYSTEM WIRING DIAGRAMS Rear Washer/Wiper Circuit

1997 Ford Windstar