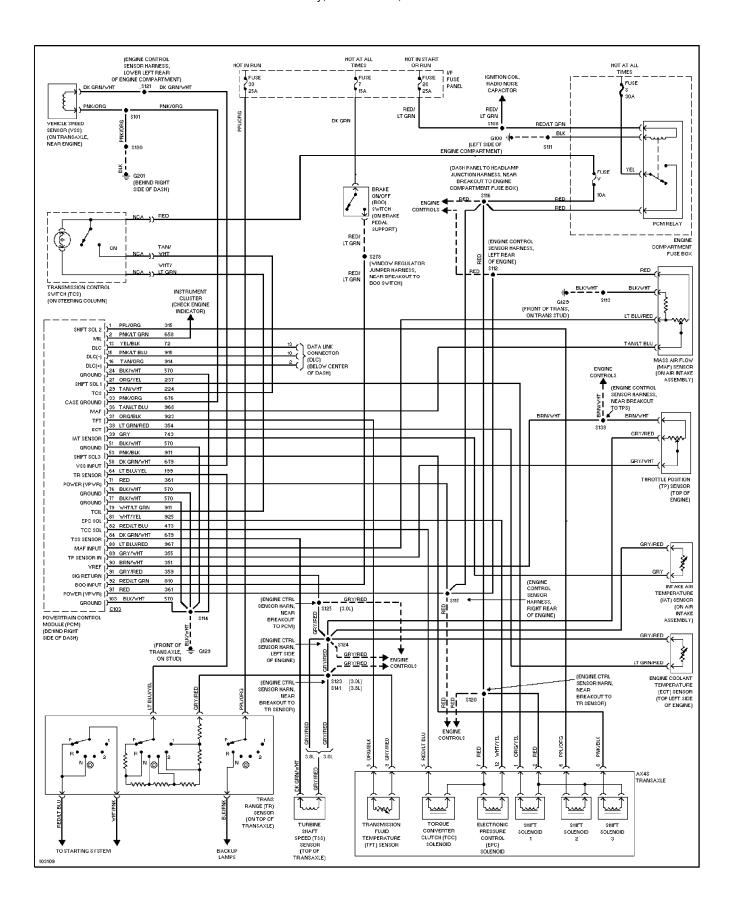

#### SYSTEM WIRING DIAGRAMS 3.0L, Engine Performance Circuits (1 of 4)

1997 Ford Windstar