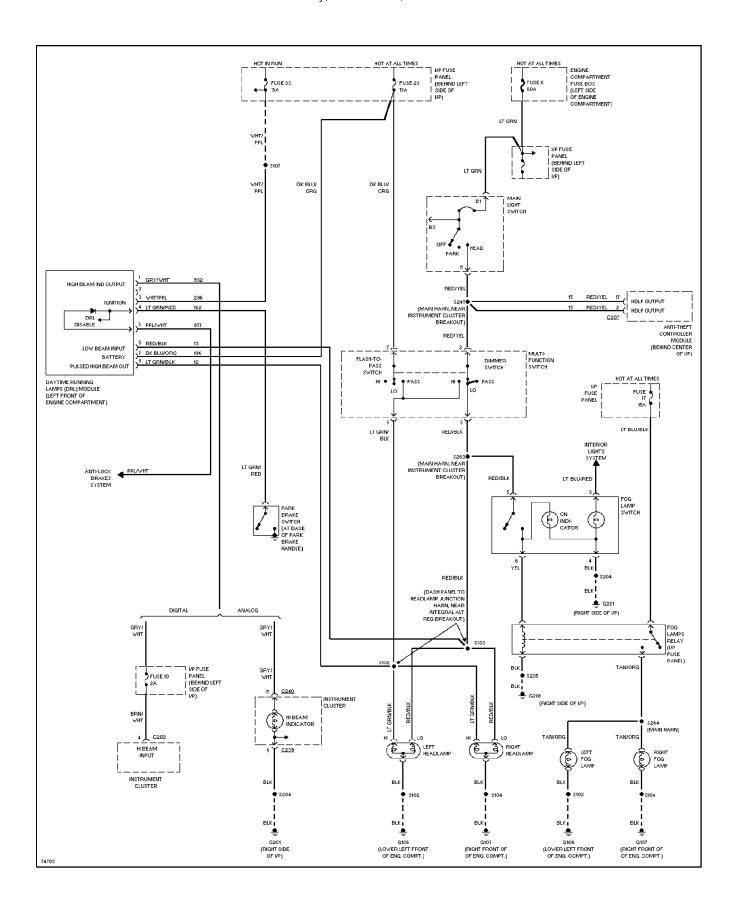

, Engine Performance Circuits (4 of 4)

1997 Ford Windstar



# SYSTEM WIRING DIAGRAMS Back-up Lamps Circuit

1997 Ford Windstar



# SYSTEM WIRING DIAGRAMS Exterior Lamps Circuit

1997 Ford Windstar



## SYSTEM WIRING DIAGRAMS Trailer/Camper Adapter Circuit

1997 Ford Windstar



#### SYSTEM WIRING DIAGRAMS Ground Distribution Circuit (1 of 4)

1997 Ford Windstar



#### **SYSTEM WIRING DIAGRAMS Ground Distribution Circuit (2 of 4)**

1997 Ford Windstar



# **SYSTEM WIRING DIAGRAMS Ground Distribution Circuit (3 of 4)**

1997 Ford Windstar



## **SYSTEM WIRING DIAGRAMS Ground Distribution Circuit (4 of 4)**

1997 Ford Windstar



#### SYSTEM WIRING DIAGRAMS Headlight Circuit, W/ Autolamps

1997 Ford Windstar



#### SYSTEM WIRING DIAGRAMS Headlight Circuit, W/ DRL

1997 Ford Windstar



# **SYSTEM WIRING DIAGRAMS Headlight Circuit, W/O DRL**

1997 Ford Windstar



## SYSTEM WIRING DIAGRAMS Horn Circuit

1997 Ford Windstar



#### SYSTEM WIRING DIAGRAMS Instrument Cluster Circuit, Analog Cluster

1997 Ford Windstar



#### SYSTEM WIRING DIAGRAMS Instrument Cluster Circuit, Digital Cluster (1 of 2)

1997 Ford Windstar



## SYSTEM WIRING DIAGRAMS Instrument Cluster Circuit, Digital Cluster (2 of 2)

1997 Ford Windstar



## SYSTEM WIRING DIAGRAMS Courtesy Lamps Circuit

1997 Ford Windstar



## **SYSTEM WIRING DIAGRAMS Instrument Illumination Circuit**

1997 Ford Windstar



## **SYSTEM WIRING DIAGRAMS Power Distribution Circuit (1 of 4)**

1997 Ford Windstar



#### **SYSTEM WIRING DIAGRAMS Power Distribution Circuit (2 of 4)**

1997 Ford Windstar



## **SYSTEM WIRING D