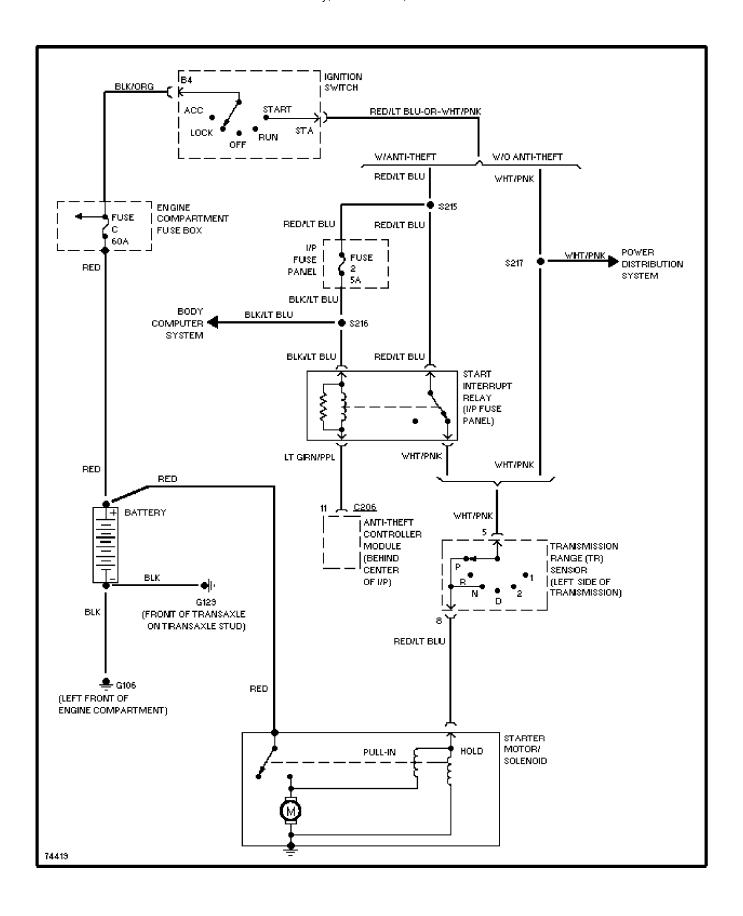

tar



## **SYSTEM WIRING DIAGRAMS Power Distribution Circuit (4 of 4)**

1997 Ford Windstar



## SYSTEM WIRING DIAGRAMS Door Lock Circuit

1997 Ford Windstar



#### SYSTEM WIRING DIAGRAMS Keyless Entry Circuit

1997 Ford Windstar



#### SYSTEM WIRING DIAGRAMS Photochromic Mirror Circuit

1997 Ford Windstar



### SYSTEM WIRING DIAGRAMS Power Mirror Circuit

1997 Ford Windstar



### SYSTEM WIRING DIAGRAMS Driver Power Seat Circuit

1997 Ford Windstar



#### SYSTEM WIRING DIAGRAMS Lumbar Circuit

1997 Ford Windstar



### SYSTEM WIRING DIAGRAMS Power Window Circuit

1997 Ford Windstar



## SYSTEM WIRING DIAGRAMS Shift Interlock Circuit

1997 Ford Windstar



# SYSTEM WIRING DIAGRAMS Charging Circuit

1997 Ford Windstar



# SYSTEM WIRING DIAGRAMS Starting Circuit

1997 Ford Windstar



#### SYSTEM WIRING DIAGRAMS Supplemental Restraint Circuit

1997 Ford Windstar



#### SYSTEM WIRING DIAGRAMS Transmission Circuit

1997 Ford Windstar



# SYSTEM WIRING DIAGRAMS Warning System Circuits

1997 Ford Windstar



## SYSTEM WIRING DIAGRAMS Front Washer/Wiper Circuit

1997 Ford Windstar



#### SYSTEM WIRING DIAGRAMS Rear Washer/Wiper Circuit

1997 Ford Windstar