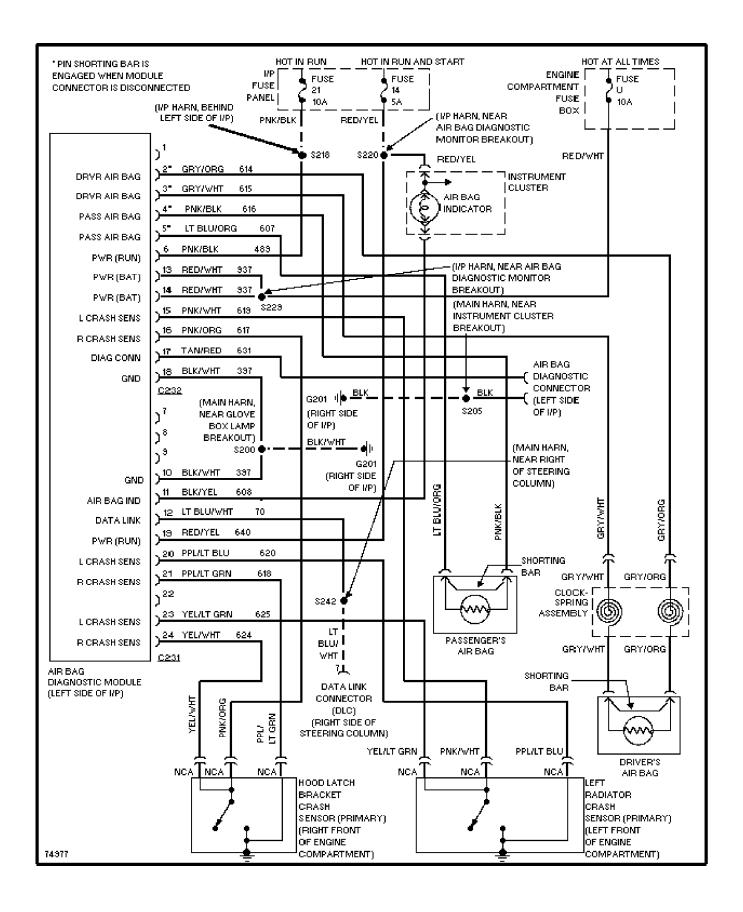

d Windstar



## SYSTEM WIRING DIAGRAMS Door Lock Circuit

1997 Ford Windstar



#### SYSTEM WIRING DIAGRAMS Keyless Entry Circuit

1997 Ford Windstar



#### SYSTEM WIRING DIAGRAMS Photochromic Mirror Circuit

1997 Ford Windstar



### SYSTEM WIRING DIAGRAMS Power Mirror Circuit

1997 Ford Windstar



### SYSTEM WIRING DIAGRAMS Driver Power Seat Circuit

1997 Ford Windstar



#### SYSTEM WIRING DIAGRAMS Lumbar Circuit

1997 Ford Windstar



### SYSTEM WIRING DIAGRAMS Power Window Circuit

1997 Ford Windstar



## SYSTEM WIRING DIAGRAMS Shift Interlock Circuit

1997 Ford Windstar



# SYSTEM WIRING DIAGRAMS Charging Circuit

1997 Ford Windstar



# SYSTEM WIRING DIAGRAMS Starting Circuit

1997 Ford Windstar



#### SYSTEM WIRING DIAGRAMS Supplemental Restraint Circuit

1997 Ford Windstar



#### SYSTEM WIRING DIAGRAMS Transmission Circuit

1997 Ford Windstar



# SYSTEM WIRING DIAGRAMS Warning System Circuits

1997 Ford Windstar



## SYSTEM WIRING DIAGRAMS Front Washer/Wiper Circuit

1997 Ford Windstar



#### SYSTEM WIRING DIAGRAMS Rear Washer/Wiper Circuit

1997 Ford Windstar