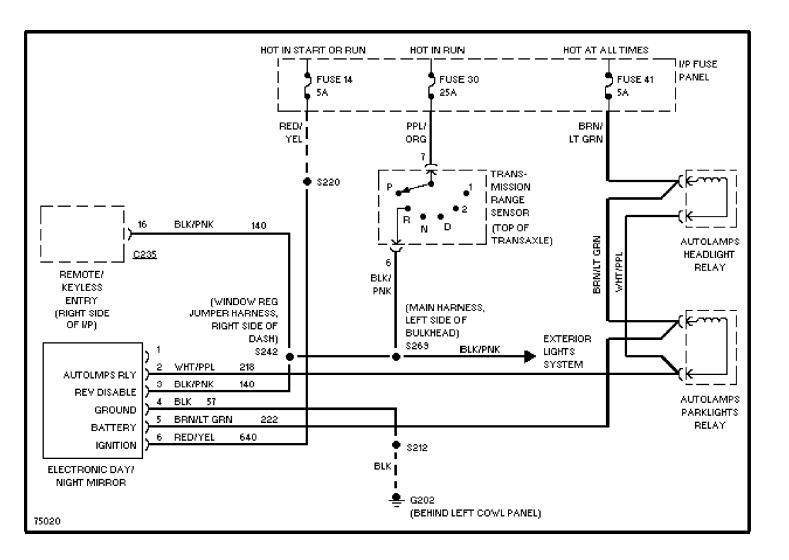

nt Cluster Circuit, Digital Cluster (2 of 2)

1997 Ford Windstar



## SYSTEM WIRING DIAGRAMS Courtesy Lamps Circuit

1997 Ford Windstar



## **SYSTEM WIRING DIAGRAMS Instrument Illumination Circuit**

1997 Ford Windstar



## **SYSTEM WIRING DIAGRAMS Power Distribution Circuit (1 of 4)**

1997 Ford Windstar



#### **SYSTEM WIRING DIAGRAMS Power Distribution Circuit (2 of 4)**

1997 Ford Windstar



## **SYSTEM WIRING DIAGRAMS Power Distribution Circuit (3 of 4)**

1997 Ford Windstar



## **SYSTEM WIRING DIAGRAMS Power Distribution Circuit (4 of 4)**

1997 Ford Windstar



## SYSTEM WIRING DIAGRAMS Door Lock Circuit

1997 Ford Windstar



#### SYSTEM WIRING DIAGRAMS Keyless Entry Circuit

1997 Ford Windstar



#### SYSTEM WIRING DIAGRAMS Photochromic Mirror Circuit

1997 Ford Windstar



### SYSTEM WIRING DIAGRAMS Power Mirror Circuit

1997 Ford Windstar



### SYSTEM WIRING DIAGRAMS Driver Power Seat Circuit

1997 Ford Windstar



#### SYSTEM WIRING DIAGRAMS Lumbar Circuit

1997 Ford Windstar



### SYSTEM WIRING DIAGRAMS Power Window Circuit

1997 Ford Windstar



## SYSTEM WIRING DIAGRAMS Shift Interlock Circuit

1997 Ford Windstar



# SYSTEM WIRING DIAGRAMS Charging Circuit

1997 Ford Windstar



# SYSTEM WIRING DIAGRAMS Starting Circuit

1997 Ford Windstar



#### SYSTEM WIRING DIAGRAMS Supplemental Restraint Circuit

1997 Ford Windstar



#### SYSTEM WIRING DIAGRAMS Transmission Circuit

1997 Ford Windstar



# SYSTEM WIRING DIAGRAMS Warning System Circuits

1997 Ford Windstar



## SYSTEM WIRING DIAGRAMS Front Washer/Wiper Circuit

1997 Ford Windstar



#### SYST