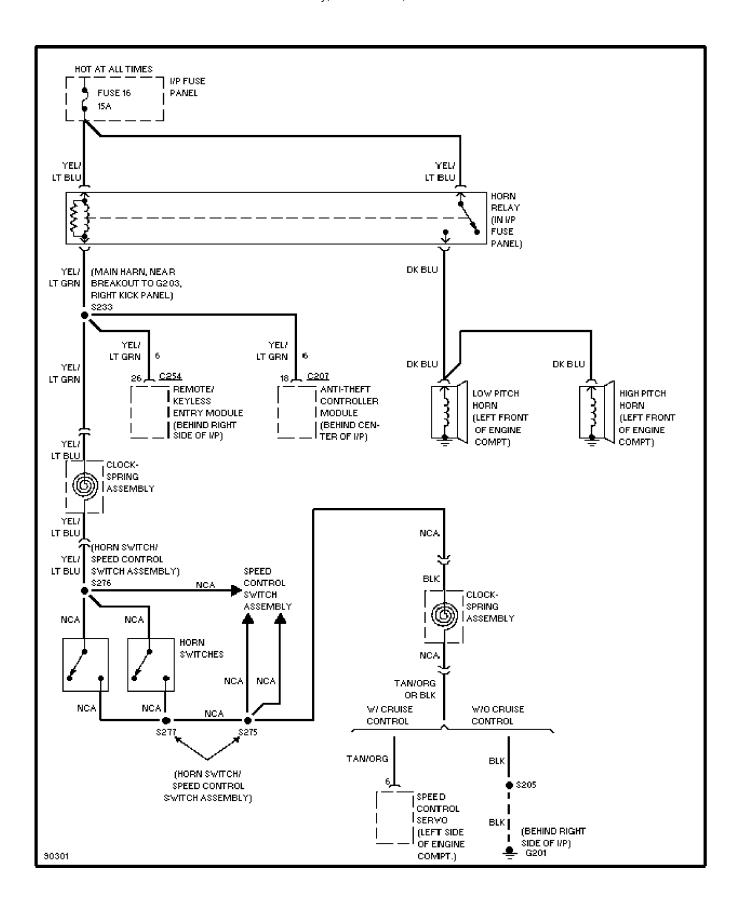

WIRING DIAGRAMS Exterior Lamps Circuit

1997 Ford Windstar



## SYSTEM WIRING DIAGRAMS Trailer/Camper Adapter Circuit

1997 Ford Windstar



#### SYSTEM WIRING DIAGRAMS Ground Distribution Circuit (1 of 4)

1997 Ford Windstar



#### **SYSTEM WIRING DIAGRAMS Ground Distribution Circuit (2 of 4)**

1997 Ford Windstar



# **SYSTEM WIRING DIAGRAMS Ground Distribution Circuit (3 of 4)**

1997 Ford Windstar



## **SYSTEM WIRING DIAGRAMS Ground Distribution Circuit (4 of 4)**

1997 Ford Windstar



#### SYSTEM WIRING DIAGRAMS Headlight Circuit, W/ Autolamps

1997 Ford Windstar



#### SYSTEM WIRING DIAGRAMS Headlight Circuit, W/ DRL

1997 Ford Windstar



# **SYSTEM WIRING DIAGRAMS Headlight Circuit, W/O DRL**

1997 Ford Windstar



## SYSTEM WIRING DIAGRAMS Horn Circuit

1997 Ford Windstar



#### SYSTEM WIRING DIAGRAMS Instrument Cluster Circuit, Analog Cluster

1997 Ford Windstar



#### SYSTEM WIRING DIAGRAMS Instrument Cluster Circuit, Digital Cluster (1 of 2)

1997 Ford Windstar



## SYSTEM WIRING DIAGRAMS Instrument Cluster Circuit, Digital Cluster (2 of 2)

1997 Ford Windstar



## SYSTEM WIRING DIAGRAMS Courtesy Lamps Circuit

1997 Ford Windstar



## **SYSTEM WIRING DIAGRAMS Instrument Illumination Circuit**

1997 Ford Windstar



## **SYSTEM WIRING DIAGRAMS Power Distribution Circuit (1 of 4)**

1997 Ford Windstar



#### **SYSTEM WIRING DIAGRAMS Power Distribution Circuit (2 of 4)**

1997 Ford Windstar



## **SYSTEM WIRING DIAGRAMS Power Distribution Circuit (3 of 4)**

1997 Ford Windstar



## **SYSTEM WIRING DIAGRAMS Power Distribution Circuit (4 of 4)**

1997