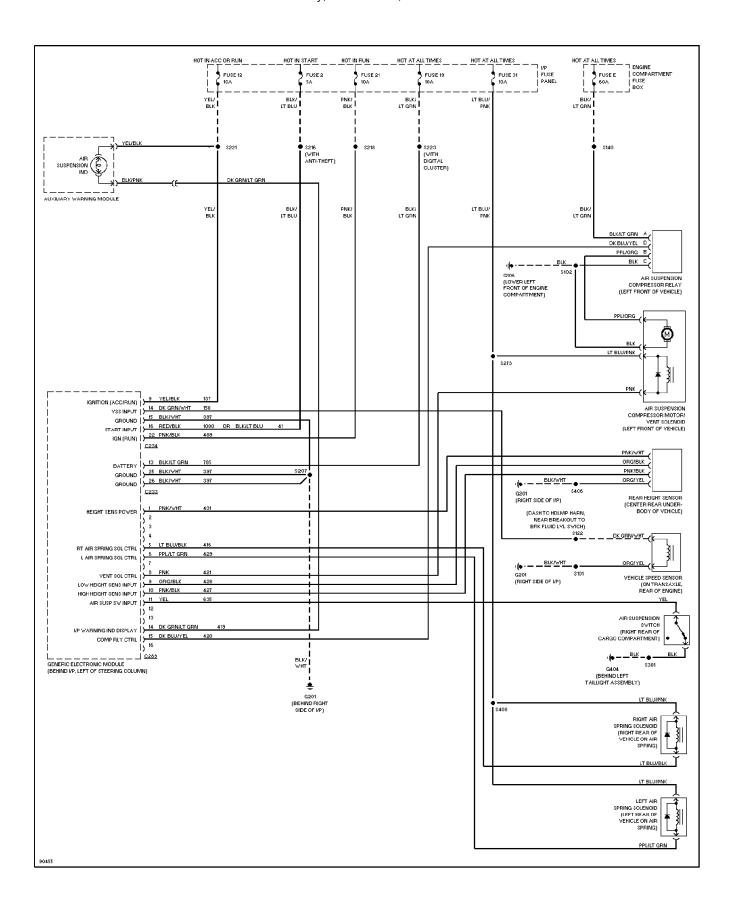

#### **SYSTEM WIRING DIAGRAMS Electronic Suspension Circuit**

1997 Ford Windstar