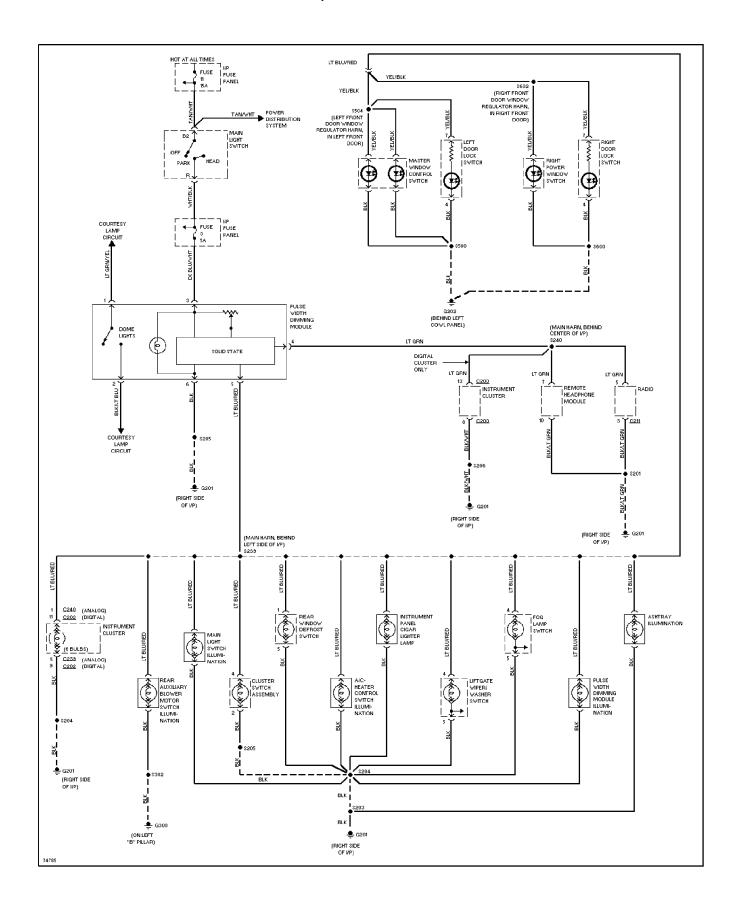

## **SYSTEM WIRING DIAGRAMS Instrument Illumination Circuit**

1997 Ford Windstar