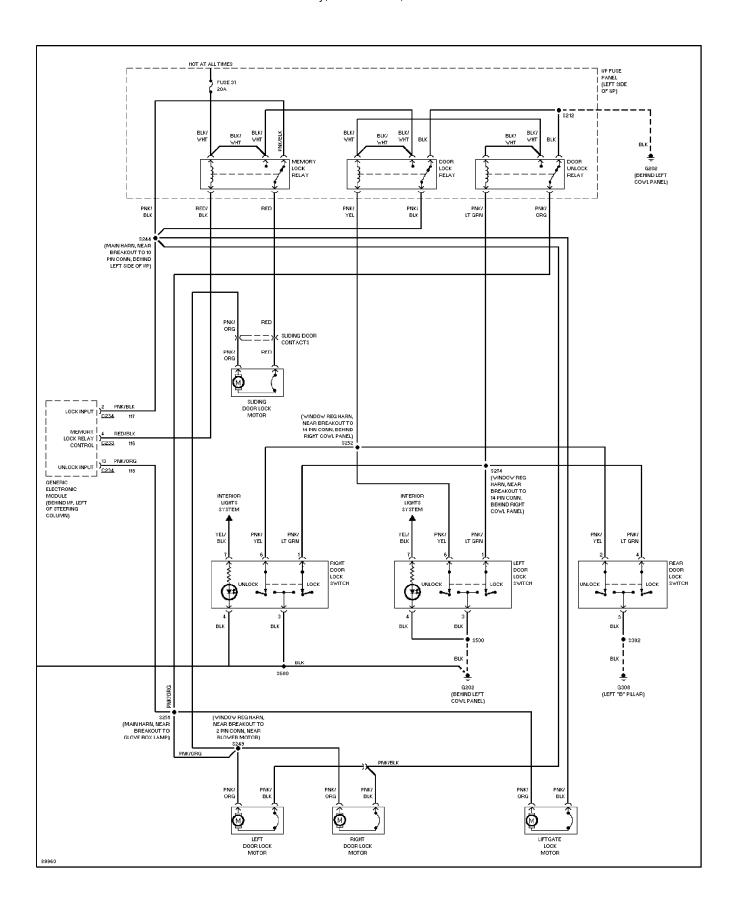

d Windstar



#### SYSTEM WIRING DIAGRAMS Instrument Cluster Circuit, Digital Cluster (1 of 2)

1997 Ford Windstar



## SYSTEM WIRING DIAGRAMS Instrument Cluster Circuit, Digital Cluster (2 of 2)

1997 Ford Windstar



## SYSTEM WIRING DIAGRAMS Courtesy Lamps Circuit

1997 Ford Windstar



## **SYSTEM WIRING DIAGRAMS Instrument Illumination Circuit**

1997 Ford Windstar



## **SYSTEM WIRING DIAGRAMS Power Distribution Circuit (1 of 4)**

1997 Ford Windstar



#### **SYSTEM WIRING DIAGRAMS Power Distribution Circuit (2 of 4)**

1997 Ford Windstar



## **SYSTEM WIRING DIAGRAMS Power Distribution Circuit (3 of 4)**

1997 Ford Windstar



## **SYSTEM WIRING DIAGRAMS Power Distribution Circuit (4 of 4)**

1997 Ford Windstar



## SYSTEM WIRING DIAGRAMS Door Lock Circuit

1997 Ford Windstar



#### SYSTEM WIRING DIAGRAMS Keyless Entry Circuit

1997 Ford Windstar



#### SYSTEM WIRING DIAGRAMS Photochromic Mirror Circuit

1997 Ford Windstar



### SYSTEM WIRING DIAGRAMS Power Mirror Circuit

1997 Ford Windstar



### SYSTEM WIRING DIAGRAMS Driver Power Seat Circuit

1997 Ford Windstar



#### SYSTEM WIRING DIAGRAMS Lumbar Circuit

1997 Ford Windstar



### SYSTEM WIRING DIAGRAMS Power Window Circuit

1997 Ford Windstar



## SYSTEM WIRING DIAGRAMS Shift Interlock Circuit

1997 Ford Windstar



# SYSTEM WIRING DIAGRAMS Charging Circuit

1997 Ford Windstar



# SYSTEM WIRING DIAGRAMS Starting Circuit

1997 Ford Windstar



#### SYSTEM WIRING DIAGRAMS Supplemental Restraint Circuit

1997 Ford Windstar



#### SYSTEM WIRING DIAGRAMS Transmission Circuit

1997 Ford Windstar



# SYS